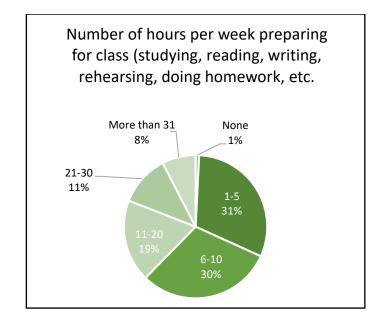

52.5           | -2.1       | 50.0        | 0.4        |
| Support for Learners              | 50.0         | 50.8           | -0.8       | 50.0        | -0.0       |

This report covers the benchmark portion of the CCSSE surveyed students in the five areas listed in the table above in the spring 2022 semester. Panola College's scores are comparable to the other 13 Texas small colleges that participated in the CCSSE survey.

- Brazosport College
- Clarendon College
- Coastal Bend College
- Grayson College
- Howard College
- Lamar State College Orange
- Lamar State College Port Arthur

- Northeast Texas Community College
- Panola College
- Paris Junior College
- Texarkana College
- Vernon College
- Victoria College

# Active & Collaborative Learning















# Student Effort

















## Academic Challenge





















## Student-Faculty Interaction













# Support for Learners