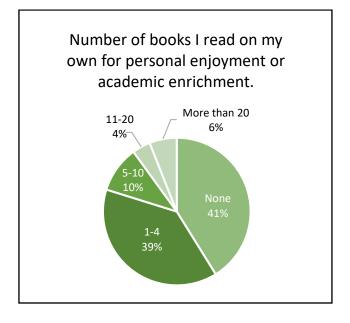

| 52.5           | -2.1       | 50.0        | 0.4        |
| Support for Learners              | 50.0         | 50.8           | -0.8       | 50.0        | -0.0       |

This report covers the benchmark portion of the CCSSE surveyed students in the five areas listed in the table above in the spring 2022 semester. Panola College's scores are comparable to the other 13 Texas small colleges that participated in the CCSSE survey.

- Brazosport College
- Clarendon College
- Coastal Bend College
- Grayson College
- Howard College
- Lamar State College Orange
- Lamar State College Port Arthur

- Northeast Texas Community College
- Panola College
- Paris Junior College
- Texarkana College
- Vernon College
- Victoria College

# Active & Collaborative Learning















# Student Effort

















## Academic Challenge





















## Student-Faculty Interaction













# Support for Learners