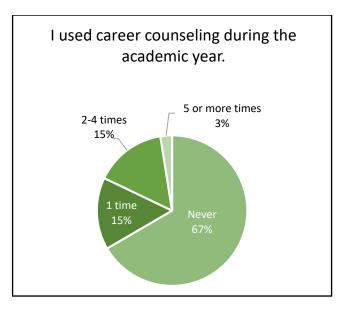

| 50.0        | -0.0       |

This report covers the benchmark portion of the CCSSE surveyed students in the five areas listed in the table above in the spring 2022 semester. Panola College's scores are comparable to the other 13 Texas small colleges that participated in the CCSSE survey.

- Brazosport College
- Clarendon College
- Coastal Bend College
- Grayson College
- Howard College
- Lamar State College Orange
- Lamar State College Port Arthur

- Northeast Texas Community College
- Panola College
- Paris Junior College
- Texarkana College
- Vernon College
- Victoria College

# Active & Collaborative Learning















# Student Effort

















## Academic Challenge





















## Student-Faculty Interaction













# Support for Learners