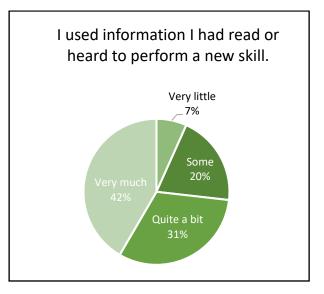

| 0.4        |
| Support for Learners              | 50.0         | 50.8           | -0.8       | 50.0        | -0.0       |

This report covers the benchmark portion of the CCSSE surveyed students in the five areas listed in the table above in the spring 2022 semester. Panola College's scores are comparable to the other 13 Texas small colleges that participated in the CCSSE survey.

- Brazosport College
- Clarendon College
- Coastal Bend College
- Grayson College
- Howard College
- Lamar State College Orange
- Lamar State College Port Arthur

- Northeast Texas Community College
- Panola College
- Paris Junior College
- Texarkana College
- Vernon College
- Victoria College

# Active & Collaborative Learning















# Student Effort

















## Academic Challenge





















## Student-Faculty Interaction













# Support for Learners