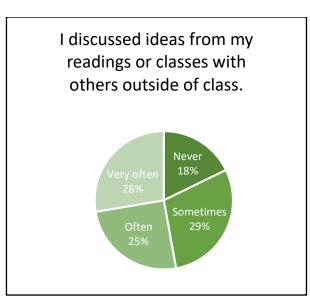

tion       | 50.4         | 52.5           | -2.1       | 50.0        | 0.4        |
| Support for Learners              | 50.0         | 50.8           | -0.8       | 50.0        | -0.0       |

This report covers the benchmark portion of the CCSSE surveyed students in the five areas listed in the table above in the spring 2022 semester. Panola College's scores are comparable to the other 13 Texas small colleges that participated in the CCSSE survey.

- Brazosport College
- Clarendon College
- Coastal Bend College
- Grayson College
- Howard College
- Lamar State College Orange
- Lamar State College Port Arthur

- Northeast Texas Community College
- Panola College
- Paris Junior College
- Texarkana College
- Vernon College
- Victoria College

# Active & Collaborative Learning















# Student Effort

















## Academic Challenge





















## Student-Faculty Interaction













# Support for Learners