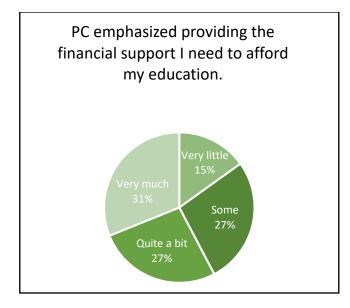

-0.8       | 50.0        | -0.0       |

This report covers the benchmark portion of the CCSSE surveyed students in the five areas listed in the table above in the spring 2022 semester. Panola College's scores are comparable to the other 13 Texas small colleges that participated in the CCSSE survey.

- Brazosport College
- Clarendon College
- Coastal Bend College
- Grayson College
- Howard College
- Lamar State College Orange
- Lamar State College Port Arthur

- Northeast Texas Community College
- Panola College
- Paris Junior College
- Texarkana College
- Vernon College
- Victoria College

# Active & Collaborative Learning















# Student Effort

















## Academic Challenge





















## Student-Faculty Interaction













# Support for Learners