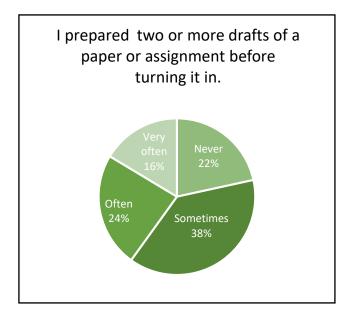

| 52.5           | -2.1       | 50.0        | 0.4        |
| Support for Learners              | 50.0         | 50.8           | -0.8       | 50.0        | -0.0       |

This report covers the benchmark portion of the CCSSE surveyed students in the five areas listed in the table above in the spring 2022 semester. Panola College's scores are comparable to the other 13 Texas small colleges that participated in the CCSSE survey.

- Brazosport College
- Clarendon College
- Coastal Bend College
- Grayson College
- Howard College
- Lamar State College Orange
- Lamar State College Port Arthur

- Northeast Texas Community College
- Panola College
- Paris Junior College
- Texarkana College
- Vernon College
- Victoria College

# Active & Collaborative Learning















# Student Effort

















## Academic Challenge





















## Student-Faculty Interaction













# Support for Learners