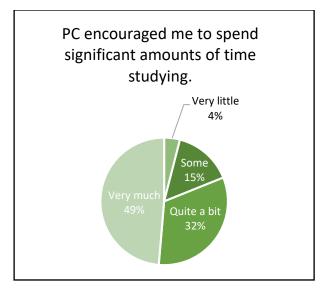

|
| Support for Learners              | 50.0         | 50.8           | -0.8       | 50.0        | -0.0       |

This report covers the benchmark portion of the CCSSE surveyed students in the five areas listed in the table above in the spring 2022 semester. Panola College's scores are comparable to the other 13 Texas small colleges that participated in the CCSSE survey.

- Brazosport College
- Clarendon College
- Coastal Bend College
- Grayson College
- Howard College
- Lamar State College Orange
- Lamar State College Port Arthur

- Northeast Texas Community College
- Panola College
- Paris Junior College
- Texarkana College
- Vernon College
- Victoria College

# Active & Collaborative Learning















# Student Effort

















## Academic Challenge





















## Student-Faculty Interaction













# Support for Learners