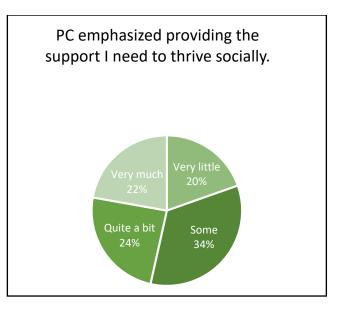

| -0.8       | 50.0        | -0.0       |

This report covers the benchmark portion of the CCSSE surveyed students in the five areas listed in the table above in the spring 2022 semester. Panola College's scores are comparable to the other 13 Texas small colleges that participated in the CCSSE survey.

- Brazosport College
- Clarendon College
- Coastal Bend College
- Grayson College
- Howard College
- Lamar State College Orange
- Lamar State College Port Arthur

- Northeast Texas Community College
- Panola College
- Paris Junior College
- Texarkana College
- Vernon College
- Victoria College

# Active & Collaborative Learning















# Student Effort

















## Academic Challenge





















## Student-Faculty Interaction













# Support for Learners