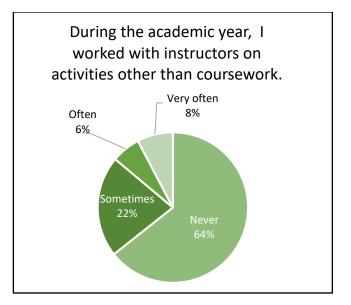

| 50.0         | 50.8           | -0.8       | 50.0        | -0.0       |

This report covers the benchmark portion of the CCSSE surveyed students in the five areas listed in the table above in the spring 2022 semester. Panola College's scores are comparable to the other 13 Texas small colleges that participated in the CCSSE survey.

- Brazosport College
- Clarendon College
- Coastal Bend College
- Grayson College
- Howard College
- Lamar State College Orange
- Lamar State College Port Arthur

- Northeast Texas Community College
- Panola College
- Paris Junior College
- Texarkana College
- Vernon College
- Victoria College

# Active & Collaborative Learning















# Student Effort

















## Academic Challenge





















## Student-Faculty Interaction













# Support for Learners