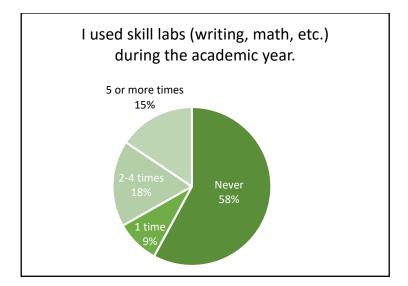

| -2.1       | 50.0        | 0.4        |
| Support for Learners              | 50.0         | 50.8           | -0.8       | 50.0        | -0.0       |

This report covers the benchmark portion of the CCSSE surveyed students in the five areas listed in the table above in the spring 2022 semester. Panola College's scores are comparable to the other 13 Texas small colleges that participated in the CCSSE survey.

- Brazosport College
- Clarendon College
- Coastal Bend College
- Grayson College
- Howard College
- Lamar State College Orange
- Lamar State College Port Arthur

- Northeast Texas Community College
- Panola College
- Paris Junior College
- Texarkana College
- Vernon College
- Victoria College

# Active & Collaborative Learning















# Student Effort

















## Academic Challenge





















## Student-Faculty Interaction













# Support for Learners