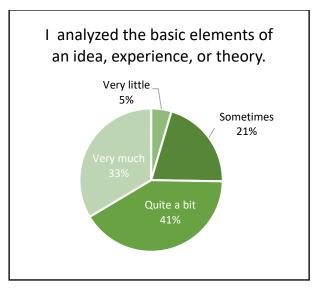

0        | 0.4        |
| Support for Learners              | 50.0         | 50.8           | -0.8       | 50.0        | -0.0       |

This report covers the benchmark portion of the CCSSE surveyed students in the five areas listed in the table above in the spring 2022 semester. Panola College's scores are comparable to the other 13 Texas small colleges that participated in the CCSSE survey.

- Brazosport College
- Clarendon College
- Coastal Bend College
- Grayson College
- Howard College
- Lamar State College Orange
- Lamar State College Port Arthur

- Northeast Texas Community College
- Panola College
- Paris Junior College
- Texarkana College
- Vernon College
- Victoria College

# Active & Collaborative Learning















# Student Effort

















## Academic Challenge





















## Student-Faculty Interaction













# Support for Learners