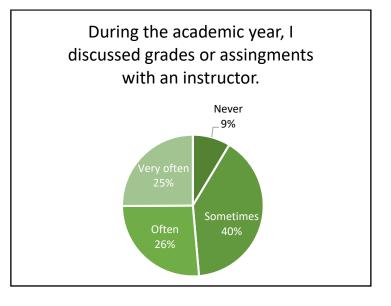

| 50.0         | 50.8           | -0.8       | 50.0        | -0.0       |

This report covers the benchmark portion of the CCSSE surveyed students in the five areas listed in the table above in the spring 2022 semester. Panola College's scores are comparable to the other 13 Texas small colleges that participated in the CCSSE survey.

- Brazosport College
- Clarendon College
- Coastal Bend College
- Grayson College
- Howard College
- Lamar State College Orange
- Lamar State College Port Arthur

- Northeast Texas Community College
- Panola College
- Paris Junior College
- Texarkana College
- Vernon College
- Victoria College

# Active & Collaborative Learning















# Student Effort

















## Academic Challenge





















## Student-Faculty Interaction













# Support for Learners