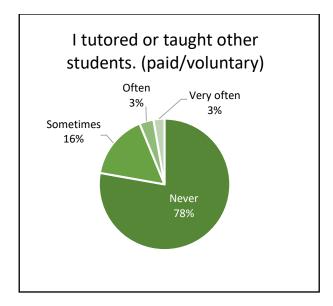

eraction       | 50.4         | 52.5           | -2.1       | 50.0        | 0.4        |
| Support for Learners              | 50.0         | 50.8           | -0.8       | 50.0        | -0.0       |

This report covers the benchmark portion of the CCSSE surveyed students in the five areas listed in the table above in the spring 2022 semester. Panola College's scores are comparable to the other 13 Texas small colleges that participated in the CCSSE survey.

- Brazosport College
- Clarendon College
- Coastal Bend College
- Grayson College
- Howard College
- Lamar State College Orange
- Lamar State College Port Arthur

- Northeast Texas Community College
- Panola College
- Paris Junior College
- Texarkana College
- Vernon College
- Victoria College

# Active & Collaborative Learning















# Student Effort

















## Academic Challenge





















## Student-Faculty Interaction













# Support for Learners