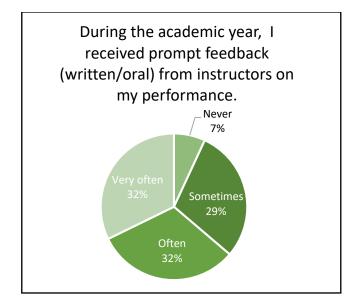

| 50.0         | 50.8           | -0.8       | 50.0        | -0.0       |

This report covers the benchmark portion of the CCSSE surveyed students in the five areas listed in the table above in the spring 2022 semester. Panola College's scores are comparable to the other 13 Texas small colleges that participated in the CCSSE survey.

- Brazosport College
- Clarendon College
- Coastal Bend College
- Grayson College
- Howard College
- Lamar State College Orange
- Lamar State College Port Arthur

- Northeast Texas Community College
- Panola College
- Paris Junior College
- Texarkana College
- Vernon College
- Victoria College

# Active & Collaborative Learning















# Student Effort

















## Academic Challenge





















## Student-Faculty Interaction













# Support for Learners