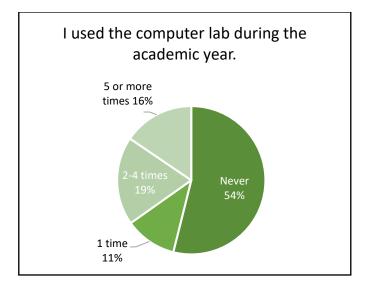

| -2.1       | 50.0        | 0.4        |
| Support for Learners              | 50.0         | 50.8           | -0.8       | 50.0        | -0.0       |

This report covers the benchmark portion of the CCSSE surveyed students in the five areas listed in the table above in the spring 2022 semester. Panola College's scores are comparable to the other 13 Texas small colleges that participated in the CCSSE survey.

- Brazosport College
- Clarendon College
- Coastal Bend College
- Grayson College
- Howard College
- Lamar State College Orange
- Lamar State College Port Arthur

- Northeast Texas Community College
- Panola College
- Paris Junior College
- Texarkana College
- Vernon College
- Victoria College

# Active & Collaborative Learning















# Student Effort

















## Academic Challenge





















## Student-Faculty Interaction













# Support for Learners