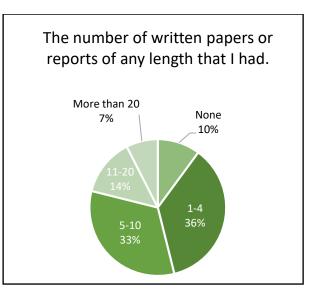

.4        |
| Support for Learners              | 50.0         | 50.8           | -0.8       | 50.0        | -0.0       |

This report covers the benchmark portion of the CCSSE surveyed students in the five areas listed in the table above in the spring 2022 semester. Panola College's scores are comparable to the other 13 Texas small colleges that participated in the CCSSE survey.

- Brazosport College
- Clarendon College
- Coastal Bend College
- Grayson College
- Howard College
- Lamar State College Orange
- Lamar State College Port Arthur

- Northeast Texas Community College
- Panola College
- Paris Junior College
- Texarkana College
- Vernon College
- Victoria College

# Active & Collaborative Learning















# Student Effort

















## Academic Challenge





















## Student-Faculty Interaction













# Support for Learners