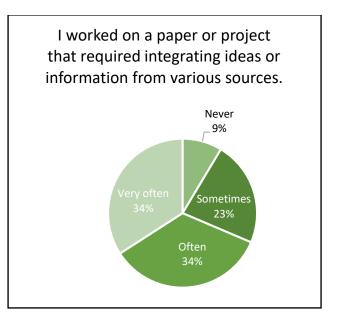

| 52.5           | -2.1       | 50.0        | 0.4        |
| Support for Learners              | 50.0         | 50.8           | -0.8       | 50.0        | -0.0       |

This report covers the benchmark portion of the CCSSE surveyed students in the five areas listed in the table above in the spring 2022 semester. Panola College's scores are comparable to the other 13 Texas small colleges that participated in the CCSSE survey.

- Brazosport College
- Clarendon College
- Coastal Bend College
- Grayson College
- Howard College
- Lamar State College Orange
- Lamar State College Port Arthur

- Northeast Texas Community College
- Panola College
- Paris Junior College
- Texarkana College
- Vernon College
- Victoria College

# Active & Collaborative Learning















# Student Effort

















## Academic Challenge





















## Student-Faculty Interaction













# Support for Learners