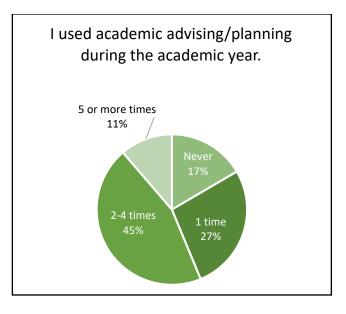

.8       | 50.0        | -0.0       |

This report covers the benchmark portion of the CCSSE surveyed students in the five areas listed in the table above in the spring 2022 semester. Panola College's scores are comparable to the other 13 Texas small colleges that participated in the CCSSE survey.

- Brazosport College
- Clarendon College
- Coastal Bend College
- Grayson College
- Howard College
- Lamar State College Orange
- Lamar State College Port Arthur

- Northeast Texas Community College
- Panola College
- Paris Junior College
- Texarkana College
- Vernon College
- Victoria College

# Active & Collaborative Learning















# Student Effort

















## Academic Challenge





















## Student-Faculty Interaction













# Support for Learners