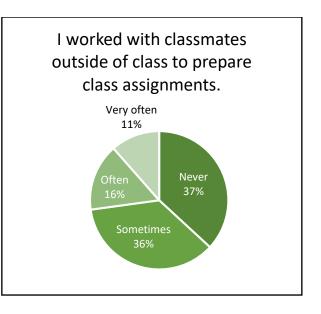

nteraction       | 50.4         | 52.5           | -2.1       | 50.0        | 0.4        |
| Support for Learners              | 50.0         | 50.8           | -0.8       | 50.0        | -0.0       |

This report covers the benchmark portion of the CCSSE surveyed students in the five areas listed in the table above in the spring 2022 semester. Panola College's scores are comparable to the other 13 Texas small colleges that participated in the CCSSE survey.

- Brazosport College
- Clarendon College
- Coastal Bend College
- Grayson College
- Howard College
- Lamar State College Orange
- Lamar State College Port Arthur

- Northeast Texas Community College
- Panola College
- Paris Junior College
- Texarkana College
- Vernon College
- Victoria College

# Active & Collaborative Learning















# Student Effort

















## Academic Challenge





















## Student-Faculty Interaction













# Support for Learners