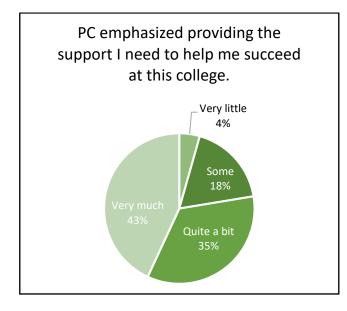

| -0.8       | 50.0        | -0.0       |

This report covers the benchmark portion of the CCSSE surveyed students in the five areas listed in the table above in the spring 2022 semester. Panola College's scores are comparable to the other 13 Texas small colleges that participated in the CCSSE survey.

- Brazosport College
- Clarendon College
- Coastal Bend College
- Grayson College
- Howard College
- Lamar State College Orange
- Lamar State College Port Arthur

- Northeast Texas Community College
- Panola College
- Paris Junior College
- Texarkana College
- Vernon College
- Victoria College

# Active & Collaborative Learning















# Student Effort

















## Academic Challenge





















## Student-Faculty Interaction













# Support for Learners