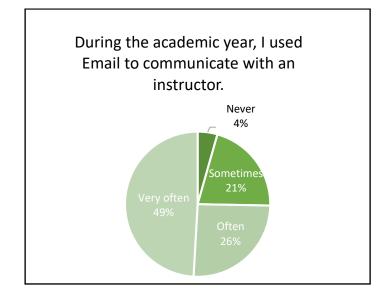

| 50.0         | 50.8           | -0.8       | 50.0        | -0.0       |

This report covers the benchmark portion of the CCSSE surveyed students in the five areas listed in the table above in the spring 2022 semester. Panola College's scores are comparable to the other 13 Texas small colleges that participated in the CCSSE survey.

- Brazosport College
- Clarendon College
- Coastal Bend College
- Grayson College
- Howard College
- Lamar State College Orange
- Lamar State College Port Arthur

- Northeast Texas Community College
- Panola College
- Paris Junior College
- Texarkana College
- Vernon College
- Victoria College

# Active & Collaborative Learning















# Student Effort

















## Academic Challenge





















## Student-Faculty Interaction













# Support for Learners