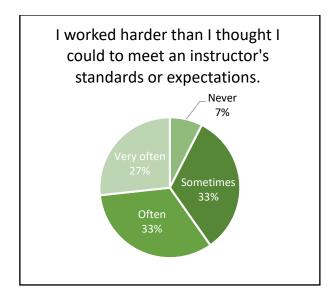

0.0        | 0.4        |
| Support for Learners              | 50.0         | 50.8           | -0.8       | 50.0        | -0.0       |

This report covers the benchmark portion of the CCSSE surveyed students in the five areas listed in the table above in the spring 2022 semester. Panola College's scores are comparable to the other 13 Texas small colleges that participated in the CCSSE survey.

- Brazosport College
- Clarendon College
- Coastal Bend College
- Grayson College
- Howard College
- Lamar State College Orange
- Lamar State College Port Arthur

- Northeast Texas Community College
- Panola College
- Paris Junior College
- Texarkana College
- Vernon College
- Victoria College

# Active & Collaborative Learning















# Student Effort

















## Academic Challenge





















## Student-Faculty Interaction













# Support for Learners