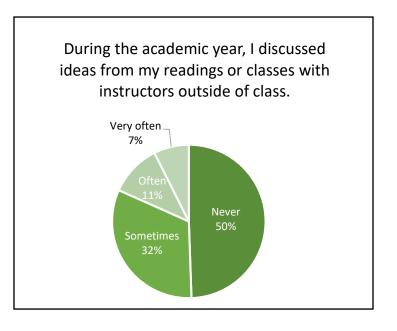

| 50.0         | 50.8           | -0.8       | 50.0        | -0.0       |

This report covers the benchmark portion of the CCSSE surveyed students in the five areas listed in the table above in the spring 2022 semester. Panola College's scores are comparable to the other 13 Texas small colleges that participated in the CCSSE survey.

- Brazosport College
- Clarendon College
- Coastal Bend College
- Grayson College
- Howard College
- Lamar State College Orange
- Lamar State College Port Arthur

- Northeast Texas Community College
- Panola College
- Paris Junior College
- Texarkana College
- Vernon College
- Victoria College

# Active & Collaborative Learning















# Student Effort

















## Academic Challenge





















## Student-Faculty Interaction













# Support for Learners