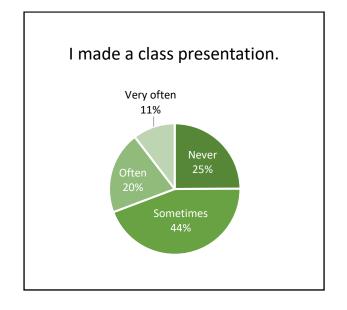

Interaction       | 50.4         | 52.5           | -2.1       | 50.0        | 0.4        |
| Support for Learners              | 50.0         | 50.8           | -0.8       | 50.0        | -0.0       |

This report covers the benchmark portion of the CCSSE surveyed students in the five areas listed in the table above in the spring 2022 semester. Panola College's scores are comparable to the other 13 Texas small colleges that participated in the CCSSE survey.

- Brazosport College
- Clarendon College
- Coastal Bend College
- Grayson College
- Howard College
- Lamar State College Orange
- Lamar State College Port Arthur

- Northeast Texas Community College
- Panola College
- Paris Junior College
- Texarkana College
- Vernon College
- Victoria College

# Active & Collaborative Learning















# Student Effort

















## Academic Challenge





















## Student-Faculty Interaction













# Support for Learners