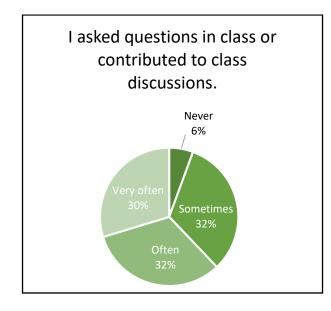

ulty Interaction       | 50.4         | 52.5           | -2.1       | 50.0        | 0.4        |
| Support for Learners              | 50.0         | 50.8           | -0.8       | 50.0        | -0.0       |

This report covers the benchmark portion of the CCSSE surveyed students in the five areas listed in the table above in the spring 2022 semester. Panola College's scores are comparable to the other 13 Texas small colleges that participated in the CCSSE survey.

- Brazosport College
- Clarendon College
- Coastal Bend College
- Grayson College
- Howard College
- Lamar State College Orange
- Lamar State College Port Arthur

- Northeast Texas Community College
- Panola College
- Paris Junior College
- Texarkana College
- Vernon College
- Victoria College

# Active & Collaborative Learning















# Student Effort

















## Academic Challenge





















## Student-Faculty Interaction













# Support for Learners