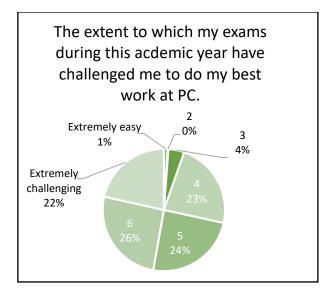

|
| Support for Learners              | 50.0         | 50.8           | -0.8       | 50.0        | -0.0       |

This report covers the benchmark portion of the CCSSE surveyed students in the five areas listed in the table above in the spring 2022 semester. Panola College's scores are comparable to the other 13 Texas small colleges that participated in the CCSSE survey.

- Brazosport College
- Clarendon College
- Coastal Bend College
- Grayson College
- Howard College
- Lamar State College Orange
- Lamar State College Port Arthur

- Northeast Texas Community College
- Panola College
- Paris Junior College
- Texarkana College
- Vernon College
- Victoria College

# Active & Collaborative Learning















# Student Effort

















## Academic Challenge





















## Student-Faculty Interaction













# Support for Learners