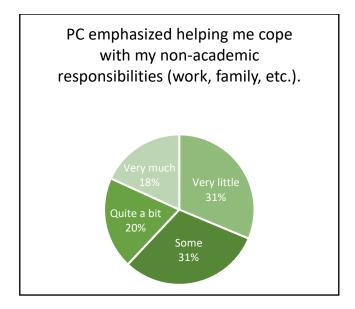

| -0.8       | 50.0        | -0.0       |

This report covers the benchmark portion of the CCSSE surveyed students in the five areas listed in the table above in the spring 2022 semester. Panola College's scores are comparable to the other 13 Texas small colleges that participated in the CCSSE survey.

- Brazosport College
- Clarendon College
- Coastal Bend College
- Grayson College
- Howard College
- Lamar State College Orange
- Lamar State College Port Arthur

- Northeast Texas Community College
- Panola College
- Paris Junior College
- Texarkana College
- Vernon College
- Victoria College

# Active & Collaborative Learning















# Student Effort

















## Academic Challenge





















## Student-Faculty Interaction













# Support for Learners