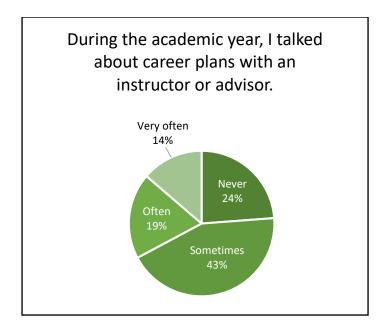

| 50.0         | 50.8           | -0.8       | 50.0        | -0.0       |

This report covers the benchmark portion of the CCSSE surveyed students in the five areas listed in the table above in the spring 2022 semester. Panola College's scores are comparable to the other 13 Texas small colleges that participated in the CCSSE survey.

- Brazosport College
- Clarendon College
- Coastal Bend College
- Grayson College
- Howard College
- Lamar State College Orange
- Lamar State College Port Arthur

- Northeast Texas Community College
- Panola College
- Paris Junior College
- Texarkana College
- Vernon College
- Victoria College

# Active & Collaborative Learning















# Student Effort

















## Academic Challenge





















## Student-Faculty Interaction













# Support for Learners