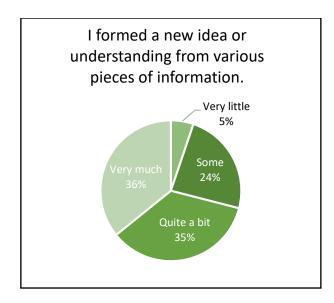

| 0.4        |
| Support for Learners              | 50.0         | 50.8           | -0.8       | 50.0        | -0.0       |

This report covers the benchmark portion of the CCSSE surveyed students in the five areas listed in the table above in the spring 2022 semester. Panola College's scores are comparable to the other 13 Texas small colleges that participated in the CCSSE survey.

- Brazosport College
- Clarendon College
- Coastal Bend College
- Grayson College
- Howard College
- Lamar State College Orange
- Lamar State College Port Arthur

- Northeast Texas Community College
- Panola College
- Paris Junior College
- Texarkana College
- Vernon College
- Victoria College

# Active & Collaborative Learning















# Student Effort

















## Academic Challenge





















## Student-Faculty Interaction













# Support for Learners