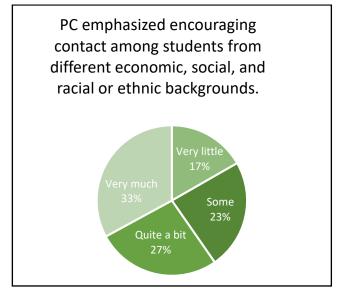

| -0.8       | 50.0        | -0.0       |

This report covers the benchmark portion of the CCSSE surveyed students in the five areas listed in the table above in the spring 2022 semester. Panola College's scores are comparable to the other 13 Texas small colleges that participated in the CCSSE survey.

- Brazosport College
- Clarendon College
- Coastal Bend College
- Grayson College
- Howard College
- Lamar State College Orange
- Lamar State College Port Arthur

- Northeast Texas Community College
- Panola College
- Paris Junior College
- Texarkana College
- Vernon College
- Victoria College

# Active & Collaborative Learning















# Student Effort

















## Academic Challenge





















## Student-Faculty Interaction













# Support for Learners