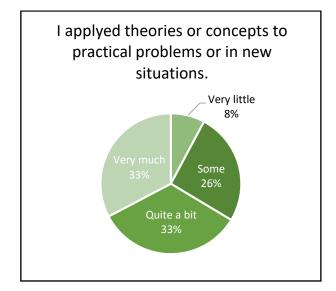

| 0.4        |
| Support for Learners              | 50.0         | 50.8           | -0.8       | 50.0        | -0.0       |

This report covers the benchmark portion of the CCSSE surveyed students in the five areas listed in the table above in the spring 2022 semester. Panola College's scores are comparable to the other 13 Texas small colleges that participated in the CCSSE survey.

- Brazosport College
- Clarendon College
- Coastal Bend College
- Grayson College
- Howard College
- Lamar State College Orange
- Lamar State College Port Arthur

- Northeast Texas Community College
- Panola College
- Paris Junior College
- Texarkana College
- Vernon College
- Victoria College

# Active & Collaborative Learning















# Student Effort

















## Academic Challenge





















## Student-Faculty Interaction













# Support for Learners