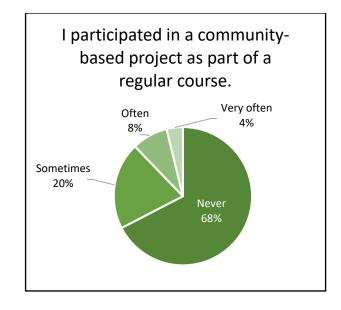

action       | 50.4         | 52.5           | -2.1       | 50.0        | 0.4        |
| Support for Learners              | 50.0         | 50.8           | -0.8       | 50.0        | -0.0       |

This report covers the benchmark portion of the CCSSE surveyed students in the five areas listed in the table above in the spring 2022 semester. Panola College's scores are comparable to the other 13 Texas small colleges that participated in the CCSSE survey.

- Brazosport College
- Clarendon College
- Coastal Bend College
- Grayson College
- Howard College
- Lamar State College Orange
- Lamar State College Port Arthur

- Northeast Texas Community College
- Panola College
- Paris Junior College
- Texarkana College
- Vernon College
- Victoria College

# Active & Collaborative Learning















# Student Effort

















## Academic Challenge





















## Student-Faculty Interaction













# Support for Learners