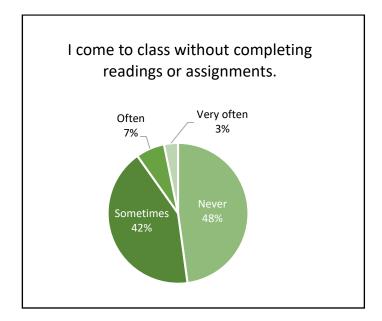

| 52.5           | -2.1       | 50.0        | 0.4        |
| Support for Learners              | 50.0         | 50.8           | -0.8       | 50.0        | -0.0       |

This report covers the benchmark portion of the CCSSE surveyed students in the five areas listed in the table above in the spring 2022 semester. Panola College's scores are comparable to the other 13 Texas small colleges that participated in the CCSSE survey.

- Brazosport College
- Clarendon College
- Coastal Bend College
- Grayson College
- Howard College
- Lamar State College Orange
- Lamar State College Port Arthur

- Northeast Texas Community College
- Panola College
- Paris Junior College
- Texarkana College
- Vernon College
- Victoria College

# Active & Collaborative Learning















# Student Effort

















## Academic Challenge





















## Student-Faculty Interaction













# Support for Learners