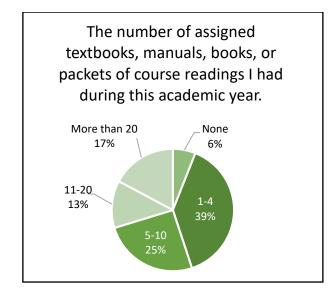

0.4        |
| Support for Learners              | 50.0         | 50.8           | -0.8       | 50.0        | -0.0       |

This report covers the benchmark portion of the CCSSE surveyed students in the five areas listed in the table above in the spring 2022 semester. Panola College's scores are comparable to the other 13 Texas small colleges that participated in the CCSSE survey.

- Brazosport College
- Clarendon College
- Coastal Bend College
- Grayson College
- Howard College
- Lamar State College Orange
- Lamar State College Port Arthur

- Northeast Texas Community College
- Panola College
- Paris Junior College
- Texarkana College
- Vernon College
- Victoria College

# Active & Collaborative Learning















# Student Effort

















## Academic Challenge





















## Student-Faculty Interaction













# Support for Learners