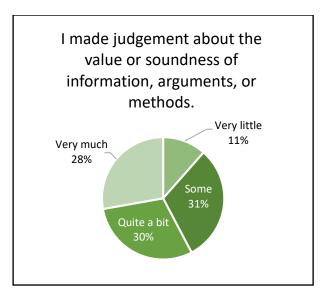

| 0.4        |
| Support for Learners              | 50.0         | 50.8           | -0.8       | 50.0        | -0.0       |

This report covers the benchmark portion of the CCSSE surveyed students in the five areas listed in the table above in the spring 2022 semester. Panola College's scores are comparable to the other 13 Texas small colleges that participated in the CCSSE survey.

- Brazosport College
- Clarendon College
- Coastal Bend College
- Grayson College
- Howard College
- Lamar State College Orange
- Lamar State College Port Arthur

- Northeast Texas Community College
- Panola College
- Paris Junior College
- Texarkana College
- Vernon College
- Victoria College

# Active & Collaborative Learning















# Student Effort

















## Academic Challenge





















## Student-Faculty Interaction













# Support for Learners