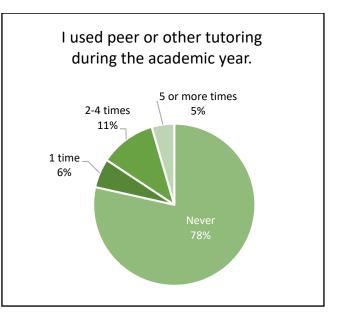

.5           | -2.1       | 50.0        | 0.4        |
| Support for Learners              | 50.0         | 50.8           | -0.8       | 50.0        | -0.0       |

This report covers the benchmark portion of the CCSSE surveyed students in the five areas listed in the table above in the spring 2022 semester. Panola College's scores are comparable to the other 13 Texas small colleges that participated in the CCSSE survey.

- Brazosport College
- Clarendon College
- Coastal Bend College
- Grayson College
- Howard College
- Lamar State College Orange
- Lamar State College Port Arthur

- Northeast Texas Community College
- Panola College
- Paris Junior College
- Texarkana College
- Vernon College
- Victoria College

# Active & Collaborative Learning















# Student Effort

















## Academic Challenge





















## Student-Faculty Interaction













# Support for Learners