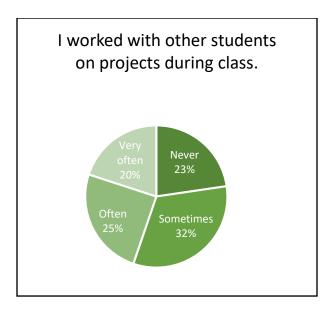

ty Interaction       | 50.4         | 52.5           | -2.1       | 50.0        | 0.4        |
| Support for Learners              | 50.0         | 50.8           | -0.8       | 50.0        | -0.0       |

This report covers the benchmark portion of the CCSSE surveyed students in the five areas listed in the table above in the spring 2022 semester. Panola College's scores are comparable to the other 13 Texas small colleges that participated in the CCSSE survey.

- Brazosport College
- Clarendon College
- Coastal Bend College
- Grayson College
- Howard College
- Lamar State College Orange
- Lamar State College Port Arthur

- Northeast Texas Community College
- Panola College
- Paris Junior College
- Texarkana College
- Vernon College
- Victoria College

# Active & Collaborative Learning















# Student Effort

















## Academic Challenge





















## Student-Faculty Interaction













# Support for Learners