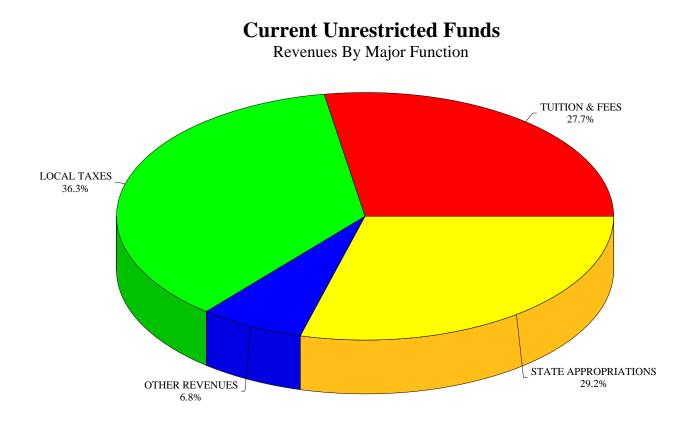

#### PANOLA COLLEGE CURRENT UNRESTRICTED FUND REVENUE & EXPENDITURES 2006-07 BUDGET & 2005-06 BUDGET COMPARISON

| REVENUE SOURCE                                                                                        | CARTHAGE<br>CAMPUS                             | MARSHALL<br>CENTER | SHELBY<br>CENTER     | 2006-07<br>BUDGET                              | 2005-06<br>BUDGET                              |
|-------------------------------------------------------------------------------------------------------|------------------------------------------------|--------------------|----------------------|------------------------------------------------|------------------------------------------------|
| TUITION & FEES<br>LOCAL TAXES                                                                         | \$2,705,590<br>4,100,050                       | \$70,575           | \$346,630            | \$3,122,795<br>4,100,050                       | \$2,915,000<br>3,382,370                       |
| STATE APPROPRIATIONS (ALLOCATED)<br>INTEREST INCOME<br>TRANSFERS FROM UNEXPENDED RESERVES             | 2,854,533<br>220,000<br>(137,630)              | 74,460             | 365,711              | 3,294,704<br>220,000<br>(137,630)              | 3,294,704<br>116,000<br>193,886                |
| OTHER REVENUES                                                                                        | 271,100                                        | 33,400             | 51,500               | 356,000                                        | 357,226                                        |
| TOTAL REVENUE                                                                                         | \$10,013,643                                   | \$178,435          | \$763,841            | \$10,955,919                                   | \$10,259,186                                   |
| EXPENDITURES                                                                                          |                                                |                    |                      |                                                |                                                |
| INSTRUCTION ACADEMIC<br>INSTRUCTION VOCATIONAL TECHNICAL<br>INSTRUCTIONAL SUPPORT<br>STUDENT SERVICES | \$2,337,008<br>1,681,098<br>789,537<br>726,311 | \$113,895          | \$287,374<br>395,435 | \$2,738,277<br>2,076,533<br>789,537<br>726,311 | \$2,483,493<br>2,113,044<br>762,936<br>694,551 |