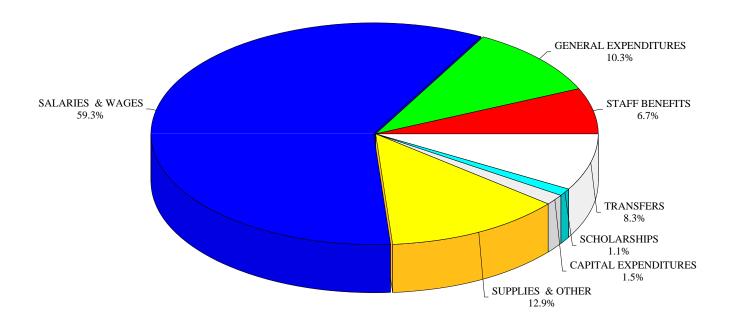

| FUNCTION                   | SALARIES  | STAFF<br>BENEFITS | GENERAL<br>EXPENSES | SUPPLIES | EQUIPMENT | SCHOLAR-<br>SHIPS | TRAVEL  | TOTAL<br>WITHOUT<br>SALARIES | TOTAL<br>BUDGET<br>2006-07 |
|----------------------------|-----------|-------------------|---------------------|----------|-----------|-------------------|---------|------------------------------|----------------------------|
| TUNCTION                   | SALARIES  | DENEITIS          | EAI ENSES           | SULLES   | EQUITMENT | 51115             | IKAVEL  | SALAKILS                     | 2000-07                    |
| CARTHAGE CAMPUS            |           |                   |                     |          |           |                   |         |                              |                            |
| ACADEMIC INSTRUCTION:      |           |                   |                     |          |           |                   |         |                              |                            |
| ACADEMIC ADMINISTRATION    | \$126,284 | \$13,528          | \$22,825            | \$1,800  | \$\$      |                   | \$3,000 | \$41,153                     | \$167,437                  |
| BIOLOGY                    | 263,994   | 28,768            | 5,635               | 14,875   | 3,800     |                   | 4,290   | 57,368                       | 321,362                    |
| PHYSICS/CHEMISTRY          | 57,729    | 6,332             | 1,820               | 9,545    |           |                   | 2,700   | 20,397                       | 78,126                     |
| PHYSICAL EDUCATION         | 162,287   | 14,939            | 850                 | 12,300   | 8,550     |                   | 600     | 37,239                       | 199,526                    |
| VOCAL MUSIC                | 52,492    | 4,599             | 1,435               | 7,925    | 1,200     | 23,170            | 3,805   | 42,134                       | 94,626                     |
| INSTRUMENTAL MUSIC         | 83,196    | 8,739             | 635                 | 8,800    | 4,500     | 25,000            | 5,600   | 53,274                       | 136,470                    |
| SPEECH                     | 67,004    | 5,996             | 975                 | 1,025    |           | 12,175            | 8,400   | 28,571                       | 95,575                     |
| DRAMA                      | 56,900    | 5,192             | 2,100               | 10,000   |           | 10,000            | 6,338   | 33,630                       | 90,530                     |
| ART                        | 62,001    | 6,697             | 860                 | 2,699    |           | 440               | 400     | 11,096                       | 73,097                     |
| SPANISH                    | 44,517    | 5,015             | 425                 | 300      |           |                   | 350     | 6,090                        | 50,607                     |
| ENGLISH                    | 215,121   | 25,376            | 2,970               | 3,350    | 800       |                   | 800     | 33,296                       | 248,417                    |
| EDUCATION                  | 36,059    | 2,889             | 1,015               | 350      |           |                   | 200     | 4,454                        | 40,513                     |
| JOURNALISM                 | 29,347    | 2,745             | 610                 | 6,050    |           | 3,700             | 1,900   | 15,005                       | 44,352                     |
| MATHEMATICS                | 214,391   | 21,762            | 2,450               | 2,350    |           |                   | 1,400   | 27,962                       | 242,353                    |
| POLITICAL SCIENCE          | 109,899   | 9,591             | 671                 | 350      |           |                   | 1,400   | 12,012                       | 121,911                    |
| HISTORY                    | 53,980    | 4,718             | 1,635               | 1,250    |           |                   | 2,040   | 9,643                        | 63,623                     |
| BUSINESS                   | 62,626    | 6,878             | 745                 | 50       |           |                   | 880     | 8,553                        | 71,179                     |
| PSYCHOLOGY                 | 57,201    | 4,977             | 1,160               | 300      |           |                   | 300     | 6,737                        | 63,938                     |
| DEVELOPMENTAL SKILLS       | 118,597   | 11,779            | 1,190               | 1,200    |           |                   | 600     | 14,769                       | 133,366                    |
| TOTAL ACADEMIC INSTRUCTION | 1,873,625 | 190,520           | 50,006              | 84,519   | 18,850    | 74,485            | 45,003  | 463,383                      | 2,337,008                  |

|                                |           |          |          |            |           |          |        | TOTAL    | TOTAL     |
|--------------------------------|-----------|----------|----------|------------|-----------|----------|--------|----------|-----------|
| FINOTION                       |           | STAFF    | GENERAL  | CLIDDI IEC | FOURDMENT | SCHOLAR- |        | WITHOUT  | BUDGET    |
| FUNCTION                       | SALARIES  | BENEFITS | EXPENSES | SUPPLIES   | EQUIPMENT | SHIPS    | TRAVEL | SALARIES | 2006-07   |
| CARTHAGE CAMPUS                |           |          |          |            |           |          |        |          |           |
| VOCATIONAL INSTRUCTION:        |           |          |          |            |           |          |        |          |           |
| AGRICULTURE                    | 6,462     | 517      | 50       | 450        |           |          | 300    | 1,317    | 7,779     |
| OFFICE SYSTEMS TECHNOLOGY      | 104,243   | 12,109   | 640      | 3,600      |           |          | 1,000  | 17,349   | 121,592   |
| COMPUTER INFORMATION SYSTEMS   | 181,052   | 20,508   | 1,150    | 5,000      |           |          | 1,400  | 28,058   | 209,110   |
| WELDING                        | 63,549    | 7,189    | 1,350    | 13,000     |           |          | 400    | 21,939   | 85,488    |
| COSMETOLOGY                    | 84,900    | 9,433    | 2,225    | 10,775     | 800       |          | 1,500  | 24,733   | 109,633   |
| OCCUPATIONAL THERAPY ASSISTING | 153,703   | 16,277   | 4,990    | 4,750      |           |          | 2,550  | 28,567   | 182,270   |
| HEALTH INFORMATION TECHNOLOGY  | 97,189    | 8,905    | 3,310    | 6,210      |           |          | 2,750  | 21,175   | 118,364   |
| ASSOC. DEGREE NURSING          | 572,568   | 53,325   | 8,290    | 3,700      | 1,800     |          | 18,334 | 85,449   | 658,017   |
| VOCATIONAL NURSING             | 156,287   | 20,133   | 3,525    | 3,200      |           |          | 5,700  | 32,558   | 188,845   |
| TOTAL VOCATIONAL INSTRUCTION   | 1,419,953 | 148,396  | 25,530   | 50,685     | 2,600     | 0        | 33,934 | 261,145  | 1,681,098 |
| INSTRUCTIONAL SUPPORT:         |           |          |          |            |           |          |        |          |           |
| LIBRARY                        | 246,814   | 22,149   | 4,277    | 57,920     | 58,600    |          | 2,302  | 145,248  | 392,062   |
| DISTANCE LEARNING              | 161,032   | 14,219   | 5,502    | 24,300     | 1,600     |          | 3,000  | 48,621   | 209,653   |
| COMPUTER SERVICES              | 165,615   | 13,062   | 2,345    | 2,900      | 1,200     |          | 2,700  | 22,207   | 187,822   |
| TOTAL INSTRUCTIONAL SUPPORT    | 573,461   | 49,430   | 12,124   | 85,120     | 61,400    | 0        | 8,002  | 216,076  | 789,537   |
| OTHER INSTRUCTIONAL:           |           |          |          |            |           |          |        |          |           |
| WORKFORCE EDUCATION            | 85,514    | 8,841    | 21,392   | 17,100     |           |          | 8,000  | 55,333   | 140,847   |
| EMT PROGRAM                    | 48,407    | 9,441    | 2,100    | 0          | 1,000     |          | 2,400  | 14,941   | 63,348    |
| TOTAL OTHER INSTRUCTION        | 133,921   | 18,282   | 23,492   | 17,100     | 1,000     | 0        | 10,400 | 70,274   | 204,195   |

|                                    |          |          |          |                   |           |          |        | TOTAL     | TOTAL     |
|------------------------------------|----------|----------|----------|-------------------|-----------|----------|--------|-----------|-----------|
|                                    |          | STAFF    | GENERAL  |                   |           | SCHOLAR- |        | WITHOUT   | BUDGET    |
| FUNCTION                           | SALARIES | BENEFITS | EXPENSES | PENSES SUPPLIES E | EQUIPMENT | SHIPS    | TRAVEL | SALARIES  | 2006-07   |
| CARTHAGE CAMPUS                    |          |          |          |                   |           |          |        |           |           |
| INSTITUTIONAL SUPPORT:             |          |          |          |                   |           |          |        |           |           |
| GOVERNING BOARD OF TRUSTEES        |          | 38,948   | 1,800    | 3,900             |           |          | 3,500  | 48,148    | 48,148    |
| PRESIDENT'S OFFICE                 | 181,945  | 21,747   | 3,535    | 4,225             |           |          | 8,000  | 37,507    | 219,452   |
| BUSINESS & FISCAL MANAGEMENT       | 320,728  | 30,248   | 13,645   | 7,150             | 2,000     |          | 6,375  | 59,418    | 380,146   |
| COLLEGE RELATIONS/SERVICES         | 90,333   | 8,340    | 86,958   | 2,700             |           |          | 2,125  | 100,123   | 190,456   |
| GRANTS WRITER                      | 43,792   | 3,903    | 375      | 400               |           |          | 3,500  | 8,178     | 51,970    |
| GENERAL INSTITUTIONAL              | 52,426   | 4,929    | 253,600  | 784,755           |           | 42,000   | 0      | 1,085,284 | 1,137,710 |
| CAMPUS SECURITY                    | 83,268   | 7,584    | 2,085    | 1,550             | 2,000     |          | 1,400  | 14,619    | 97,887    |
| STAFF BENEFITS                     |          | 43,352   |          |                   |           |          | 0      | 43,352    | 43,352    |
| INSTITUTIONAL RESEARCH             | 6,300    | 498      | 365      | 700               |           |          | 850    | 2,413     | 8,713     |
| INSTITUTIONAL EFFECTIVENESS / SACS |          |          | 300      |                   |           |          | 6,000  | 6,300     | 6,300     |
| TOTAL INSTITUTIONAL SUPPORT        | 778,792  | 159,549  | 362,663  | 805,380           | 4,000     | 42,000   | 31,750 | 1,405,342 | 2,184,134 |
| STUDENT SERVICES:                  |          |          |          |                   |           |          |        |           |           |
| STUDENT SERVICE ADMINISTRATION     | 152,033  | 13,777   | 17,910   | 7,250             |           |          | 9,000  | 47,937    | 199,970   |
| ADMISSIONS & REGISTRAR             | 135,956  | 12,697   | 20,675   | 4,100             |           |          | 2,000  | 39,472    | 175,428   |
| STUDENT ACTIVITIES                 | 36,720   | 3,634    | 16,950   | 950               |           |          | 1,500  | 23,034    | 59,754    |
| STUDENT SENATE                     |          |          | 225      | 75                |           |          | 3,800  | 4,100     | 4,100     |
| FINANCIAL AID                      | 95,497   | 8,939    | 3,600    | 1,200             | 800       |          | 1,500  | 16,039    | 111,536   |
| GUIDANCE & COUNSELING              | 76,115   | 6,621    | 550      | 850               |           |          | 1,500  | 9,521     | 85,636    |
| TESTING                            | 56,414   | 5,131    | 1,000    | 21,050            |           |          | 4,000  | 31,181    | 87,595    |
| HONORS PROGRAM                     |          |          | 105      | 300               |           |          | 1,887  | 2,292     | 2,292     |
| TOTAL STUDENT SERVICES             | 552,735  | 50,799   | 61,015   | 35,775            | 800       | 0        | 25,187 | 173,576   | 726,311   |

| FUNCTION                                    | SALARIES       | STAFF<br>BENEFITS | GENERAL<br>EXPENSES | SUPPLIES     | EQUIPMENT | SCHOLAR-<br>SHIPS | TRAVEL     | WITHOUT<br>SALARIES | BUDGET<br>2006-07 |
|---------------------------------------------|----------------|-------------------|---------------------|--------------|-----------|-------------------|------------|---------------------|-------------------|
| CARTHAGE CAMPUS                             |                |                   |                     |              |           |                   |            |                     |                   |
| PHYSICAL PLANT                              |                |                   |                     |              |           |                   |            |                     |                   |
| GENERAL SERVICES                            | 513,051        | 58,416            | 9,725               | 288,335      | 71,419    |                   | 2,900      | 430,795             | 943,846           |
| UTILITIES                                   |                |                   | 299,550             |              |           |                   |            | 299,550             | 299,550           |
| TOTAL PHYSICAL PLANT                        | 513,051        | 58,416            | 309,275             | 288,335      | 71,419    | 0                 | 2,900      | 730,345             | 1,243,396         |
| TRANSFERS                                   |                |                   |                     |              |           |                   |            |                     |                   |
| TRANSFER TO AUXILIARY                       |                |                   | 239,696             |              |           |                   |            | 239,696             | 239,696           |
| TRANSFER TO UNEXPENDED PLANT - LIBRARY      |                |                   | 363,345             |              |           |                   |            | 363,345             | 363,345           |
| TRANSFER TO GENERAL SCHOLARSHIPS            |                |                   | 306,008             |              |           |                   |            | 306,008             | 306,008           |
| TOTAL TRANSFERS                             | 0              | 0                 | 909,049             | 0            | 0         | 0                 | 0          | 909,049             | 909,049           |
| TOTAL CARTHAGE CAMPUS                       | 5,845,538      | 675,392           | 1,753,154           | 1,366,914    | 160,069   | 116,485           | 157,176    | 4,229,190           | 10,074,728        |
| MARSHALL CENTER                             |                |                   |                     |              |           |                   |            |                     |                   |
| MARSHALL MALL CENTER                        | 87,667         | 8,210             | 6,700               | 6,150        | 1,600     |                   | 6,668      | 29,328              | 116,995           |
| WORKFORCE EDUCATION                         | 4,800          | 680               | 1,500               | 200          |           |                   | 0          | 2,380               | 7,180             |
| MARSHALL CENTER                             | 92,467         | 8,890             | 8,200               | 6,350        | 1,600     | 0                 | 6,668      | 31,708              | 124,175           |
| SHELBY CENTER                               |                |                   |                     |              |           |                   |            |                     |                   |
| SHELBY COLLEGE CENTER                       | 227,128        | 19,907            | 54,334              | 8,150        | 2,000     |                   | 18,674     | 103,065             | 330,193           |
| COSMETOLOGY                                 | 60,225         | 6,926             | 950                 | 7,175        |           |                   | 900        | 15,951              | 76,176            |
| VOCATIONAL NURSING                          | 192,181        | 18,538            | 3,525               | 3,200        |           |                   | 7,700      | 32,963              | 225,144           |
| ENVIRONMENTAL TECHNOLOGY                    | 1,575          | 125               | 900                 | 500          | ,         |                   | 1,150      | 3,675               | 5,250             |
| INDUSTRIAL TECHNOLOGY                       | 61,277         | 4,908             | 2,800               | 15,180       |           |                   | 4,700      | 27,588              | 88,865            |
| WORKFORCE EDUCATION<br>OIL & GAS TECHNOLOGY | 5,000<br>6,000 | 557<br>481        | 8,100<br>1,350      | 300<br>5,000 |           |                   | 0<br>3,600 | 8,957<br>11,431     | 13,957<br>17,431  |
|                                             | 0,000          | 401               | 1,550               | 5,000        | 1,000     |                   | 5,000      | 11,451              | 17,431            |
| SHELBY COLLEGE CENTER                       | 553,386        | 51,442            | 71,959              | 39,505       | 4,000     | 0                 | 36,724     | 203,630             | 757,016           |
|                                             |                |                   |                     |              |           |                   |            |                     |                   |
| GRAND TOTAL ALL LOCATIONS                   | \$6,491,391    | \$735,724         | \$1,833,313         | \$1,412,769  | \$165,669 | \$116,485         | \$200,568  | \$4,464,528         | \$10,955,919      |