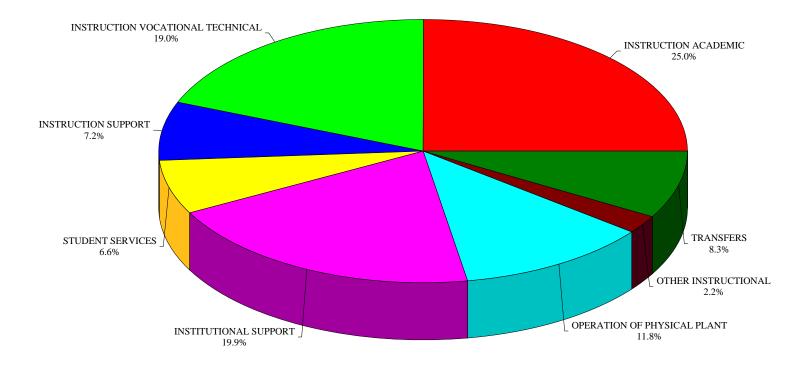

#### PANOLA COLLEGE CURRENT UNRESTRICTED FUND REVENUE & EXPENDITURES 2006-07 BUDGET & 2005-06 BUDGET COMPARISON

| REVENUE SOURCE                                                                                        | CARTHAGE<br>CAMPUS                             | MARSHALL<br>CENTER | SHELBY<br>CENTER     | 2006-07<br>BUDGET                              | 2005-06<br>BUDGET                              |
|-------------------------------------------------------------------------------------------------------|------------------------------------------------|--------------------|----------------------|------------------------------------------------|------------------------------------------------|
| TUITION & FEES<br>LOCAL TAXES                                                                         | \$2,705,590<br>4,100,050                       | \$70,575           | \$346,630            | \$3,122,795<br>4,100,050                       | \$2,915,000<br>3,382,370                       |
| STATE APPROPRIATIONS (ALLOCATED)<br>INTEREST INCOME<br>TRANSFERS FROM UNEXPENDED RESERVES             | 2,854,533<br>220,000<br>(137,630)              | 74,460             | 365,711              | 3,294,704<br>220,000<br>(137,630)              | 3,294,704<br>116,000<br>193,886                |
| OTHER REVENUES                                                                                        | 271,100                                        | 33,400             | 51,500               | 356,000                                        | 357,226                                        |
| TOTAL REVENUE                                                                                         | \$10,013,643                                   | \$178,435          | \$763,841            | \$10,955,919                                   | \$10,259,186                                   |
| EXPENDITURES                                                                                          |                                                |                    |                      |                                                |                                                |
| INSTRUCTION ACADEMIC<br>INSTRUCTION VOCATIONAL TECHNICAL<br>INSTRUCTIONAL SUPPORT<br>STUDENT SERVICES | \$2,337,008<br>1,681,098<br>789,537<br>726,311 | \$113,895          | \$287,374<br>395,435 | \$2,738,277<br>2,076,533<br>789,537<br>726,311 | \$2,483,493<br>2,113,044<br>762,936<br>694,551 |

| STUDENT SERVICES                 | /20,311      |           |           | /20,311      | 694,551      |
|----------------------------------|--------------|-----------|-----------|--------------|--------------|
| INSTITUTIONAL SUPPORT            | 2,184,134    |           |           | 2,184,134    | 2,157,103    |
| OPERATION OF PHYSICAL PLANT      | 1,243,396    | 3,100     | 42,819    | 1,289,315    | 1,168,660    |
| WORKFORCE EDUCATION / OTHER      | 204,195      | 7,180     | 31,388    | 242,763      | 162,879      |
| TRANSFERS TO UNEXPENDED RESERVES | 363,345      |           |           | 363,345      | 187,370      |
| TRANSFERS TO OTHER FUNDS         | 545,704      |           |           | 545,704      | 529,150      |
|                                  |              |           |           |              |              |
| TOTAL EXPENDITURES               | \$10,074,728 | \$124,175 | \$757,016 | \$10,955,919 | \$10,259,186 |