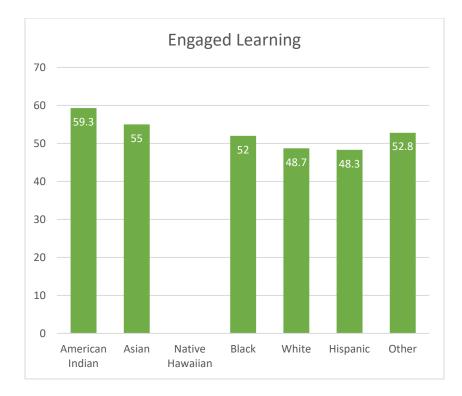

#### Engaged Learning

Think about your experiences from the time of your decision to attend this college through the end of the first three weeks of your first semester/quarter. How often did you use the following services?