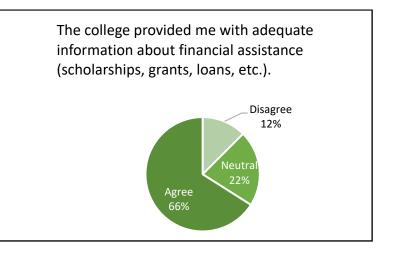

#### Benchmark Report Panola College (Source: SENSE 2023)



NOTE: There is an opportunity to help the large percentages of students who are <u>neutral</u> to gain a more positive and productive mindset to help increase academic engagement, effort, and success.

Panola College Fall 2023 Benchmark scores reported by...

- Enrollment Status
- First Generation
- Developmental Education
- Gender
- Age Group
- Ethnicity

Benchmarks include...

- Early Connections
- High Expectations and Aspirations
- Clear Academic Plan and Pathway
- Effective Track to College Readiness
- Engaged Learning
- Academic and Social Support Network











#### Ethnicity by Benchmark













#### Early Connections











# High Expectations & Aspirations







During the first three weeks of your first semester/quarter at this college, about how often did you do the following?





1%



## Clear Academic Plan & Pathway









## *Effective Track to College Readiness*













#### Engaged Learning















Think about your experiences from the time of your decision to attend this college through the end of the first three weeks of your first semester/quarter. How often did you use the following services?



## Academic & Social Network



Agree

92%