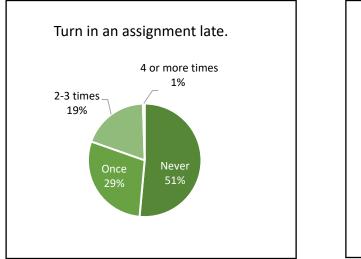

# High Expectations & Aspirations

During the first three weeks of your first semester/quarter at this college, about how often did you do the following?

1%