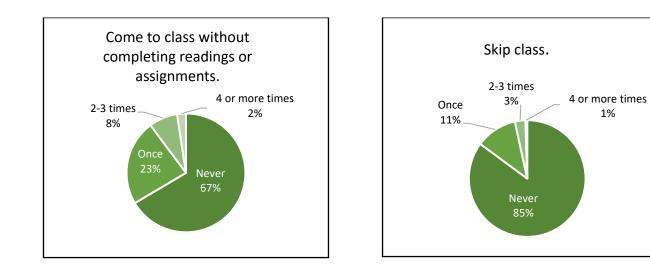

# High Expectations & Aspirations

During the first three weeks of your first semester/quarter at this college, about how often did you do the following?

1%