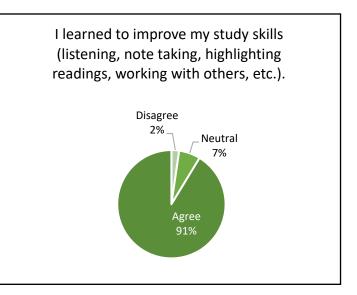

#### Engaged Learning

Think about your experiences from the time of your decision to attend this college through the end of the first three weeks of your first semester/quarter. How often did you use the following services?