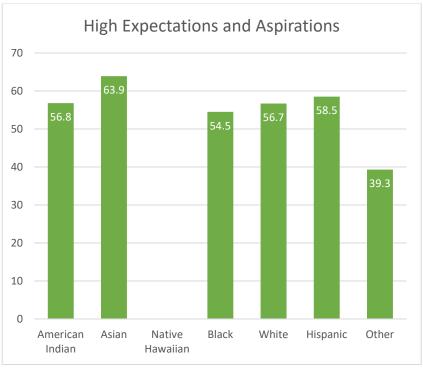

#### Ethnicity by Benchmark

# High Expectations & Aspirations

During the first three weeks of your first semester/quarter at this college, about how often did you do the following?

1%