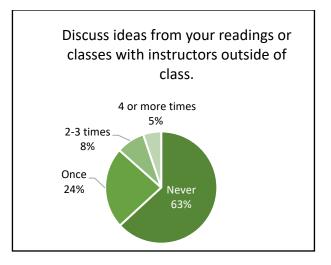

#### Engaged Learning

Think about your experiences from the time of your decision to attend this college through the end of the first three weeks of your first semester/quarter. How often did you use the following services?