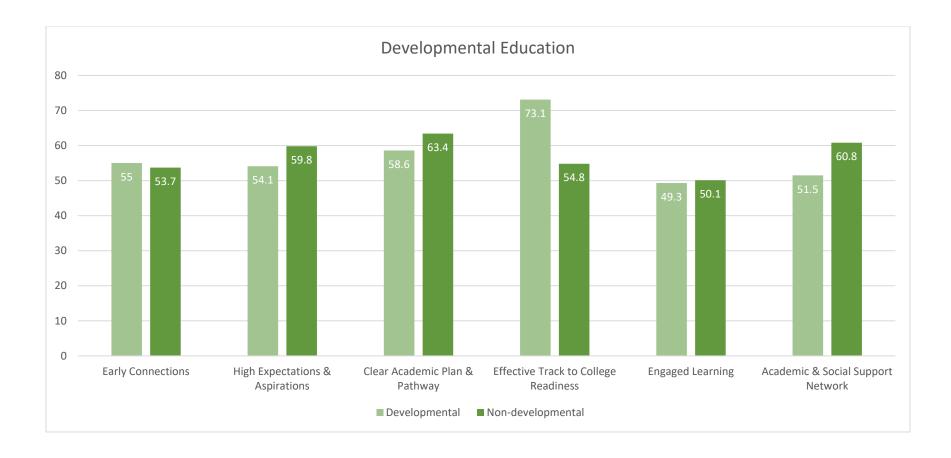

Panola College Fall 2023 Benchmark scores reported by...

- Enrollment Status
- First Generation
- Developmental Education
- Gender
- Age Group
- Ethnicity

Benchmarks include...

- Early Connections
- High Expectations and Aspirations
- Clear Academic Plan and Pathway
- Effective Track to College Readiness
- Engaged Learning
- Academic and Social Support Network