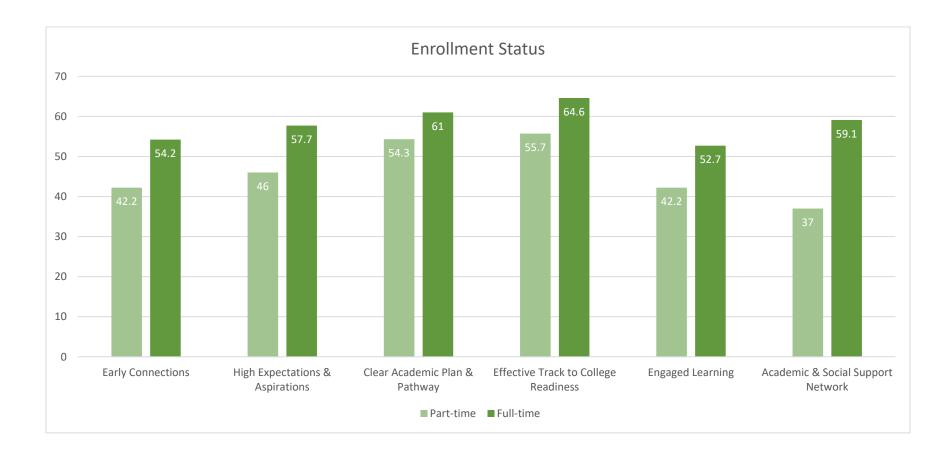

Panola College Fall 2023 Benchmark scores reported by...

- Enrollment Status
- First Generation
- Developmental Education
- Gender
- Age Group
- Ethnicity

Benchmarks include...

- Early Connections
- High Expectations and Aspirations
- Clear Academic Plan and Pathway
- Effective Track to College Readiness
- Engaged Learning
- Academic and Social Support Network