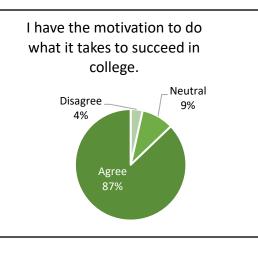

# High Expectations & Aspirations

During the first three weeks of your first semester/quarter at this college, about how often did you do the following?

1%