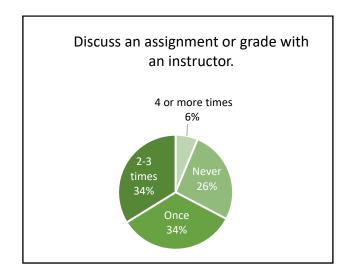

#### Engaged Learning

Think about your experiences from the time of your decision to attend this college through the end of the first three weeks of your first semester/quarter. How often did you use the following services?