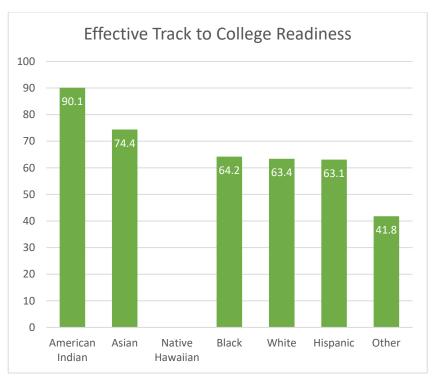

#### Benchmark Report Panola College (Source: SENSE 2023)



NOTE: There is an opportunity to help the large percentages of students who are <u>neutral</u> to gain a more positive and productive mindset to help increase academic engagement, effort, and success.

Panola College Fall 2023 Benchmark scores reported by...

- Enrollment Status
- First Generation
- Developmental Education
- Gender
- Age Group
- Ethnicity

Benchmarks include...

- Early Connections
- High Expectations and Aspirations
- Clear Academic Plan and Pathway
- Effective Track to College Readiness
- Engaged Learning
- Academic and Social Support Network











#### Ethnicity by Benchmark













#### Early Connections











# High Expectations & Aspirations







During the first three weeks of your first semester/quarter at this college, about how often did you do the following?





1%



## Clear Academic Plan & Pathway









## *Effective Track to College Readiness*













#### Engaged Learning















Think about your experiences from the time of your decision to attend this college through the end of the first three weeks of your first semester/quarter. How often did you use the following services?



## Academic & Social Network



Agree

92%