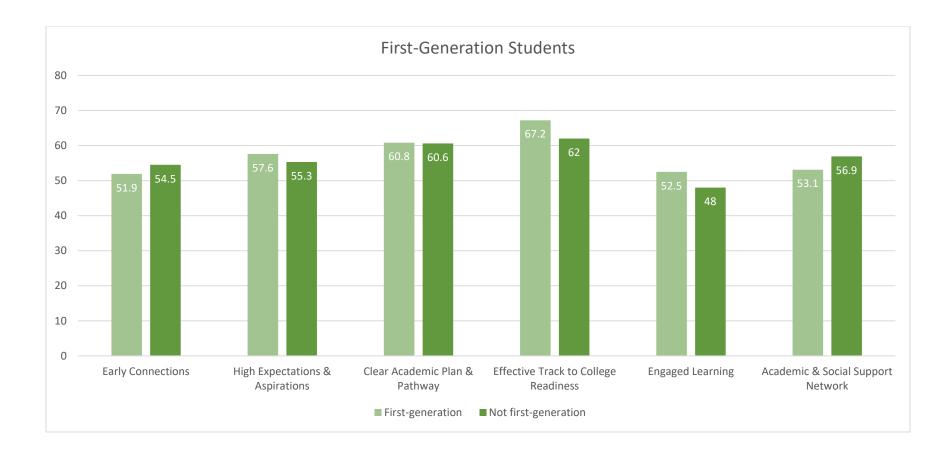

Panola College Fall 2023 Benchmark scores reported by...

- Enrollment Status
- First Generation
- Developmental Education
- Gender
- Age Group
- Ethnicity

Benchmarks include...

- Early Connections
- High Expectations and Aspirations
- Clear Academic Plan and Pathway
- Effective Track to College Readiness
- Engaged Learning
- Academic and Social Support Network