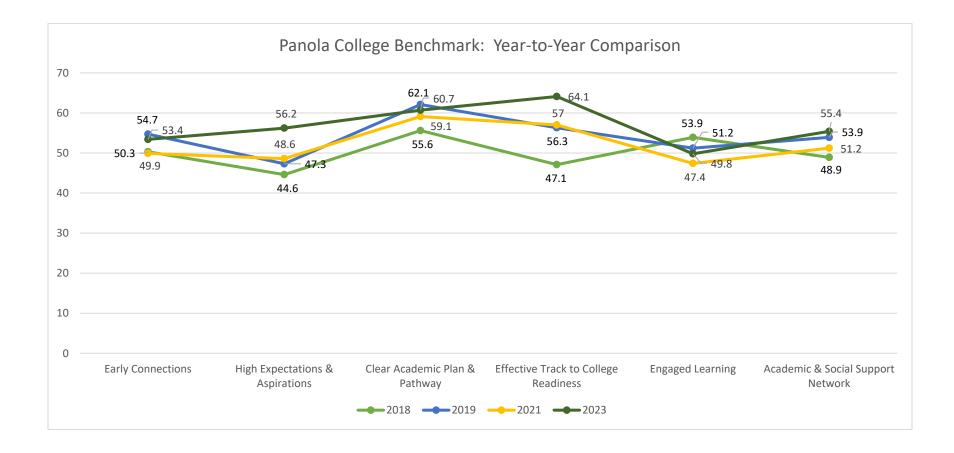

#### Benchmark Report Panola College (Source: SENSE 2023)

NOTE: There is an opportunity to help the large percentages of students who are <u>neutral</u> to gain a more positive and productive mindset to help increase academic engagement, effort, and success.

Panola College Fall 2023 Benchmark scores reported by...

- Enrollment Status
- First Generation
- Developmental Education
- Gender
- Age Group
- Ethnicity

Benchmarks include...

- Early Connections
- High Expectations and Aspirations
- Clear Academic Plan and Pathway
- Effective Track to College Readiness
- Engaged Learning
- Academic and Social Support Network