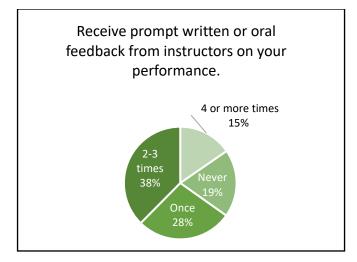

#### Engaged Learning

Think about your experiences from the time of your decision to attend this college through the end of the first three weeks of your first semester/quarter. How often did you use the following services?