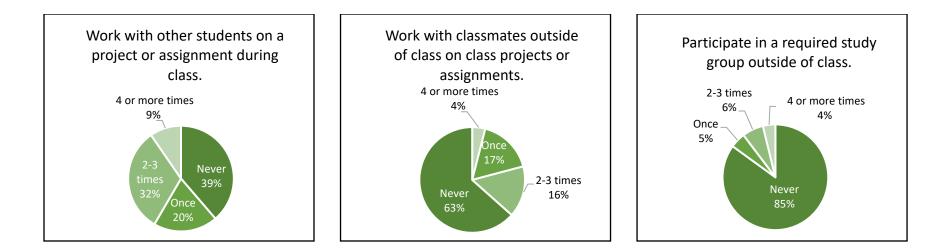

#### Engaged Learning

Think about your experiences from the time of your decision to attend this college through the end of the first three weeks of your first semester/quarter. How often did you use the following services?