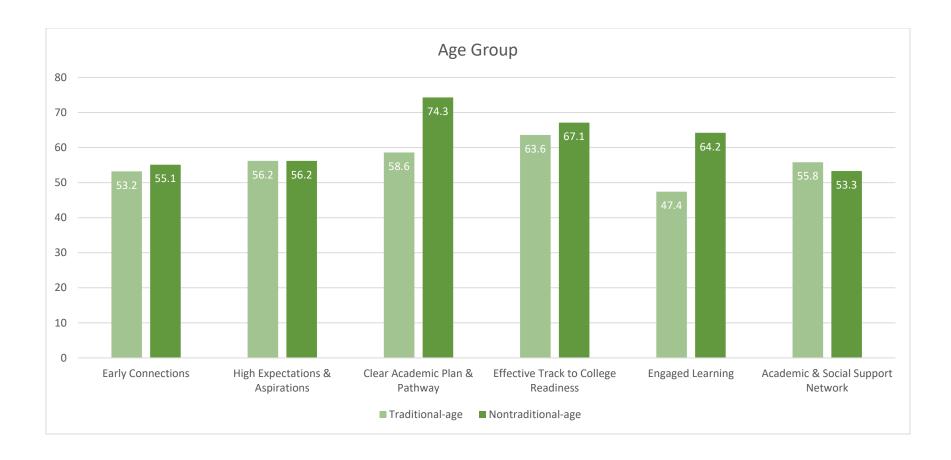

Panola College Fall 2023 Benchmark scores reported by...

- Enrollment Status
- First Generation
- Developmental Education
- Gender
- Age Group
- Ethnicity

Benchmarks include...

- Early Connections
- High Expectations and Aspirations
- Clear Academic Plan and Pathway
- Effective Track to College Readiness
- Engaged Learning
- Academic and Social Support Network