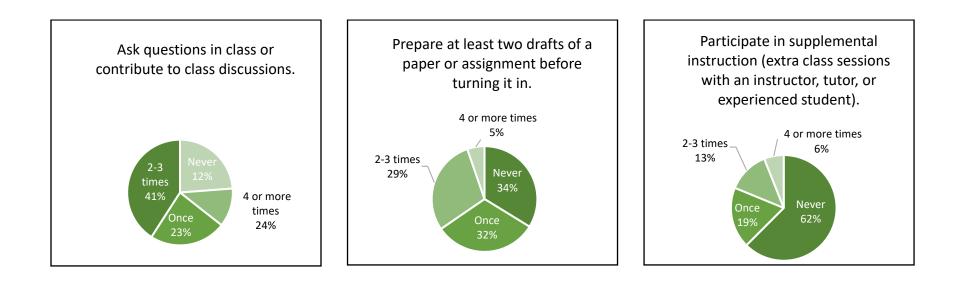

#### Engaged Learning

Think about your experiences from the time of your decision to attend this college through the end of the first three weeks of your first semester/quarter. How often did you use the following services?