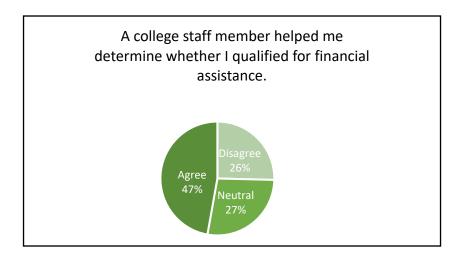

#### Benchmark Report Panola College (Source: SENSE 2023)



NOTE: There is an opportunity to help the large percentages of students who are <u>neutral</u> to gain a more positive and productive mindset to help increase academic engagement, effort, and success.

Panola College Fall 2023 Benchmark scores reported by...

- Enrollment Status
- First Generation
- Developmental Education
- Gender
- Age Group
- Ethnicity

Benchmarks include...

- Early Connections
- High Expectations and Aspirations
- Clear Academic Plan and Pathway
- Effective Track to College Readiness
- Engaged Learning
- Academic and Social Support Network











#### Ethnicity by Benchmark













#### Early Connections











# High Expectations & Aspirations







During the first three weeks of your first semester/quarter at this college, about how often did you do the following?





1%



## Clear Academic Plan & Pathway









## *Effective Track to College Readiness*













#### Engaged Learning















Think about your experiences from the time of your decision to attend this college through the end of the first three weeks of your first semester/quarter. How often did you use the following services?



## Academic & Social Network



Agree

92%