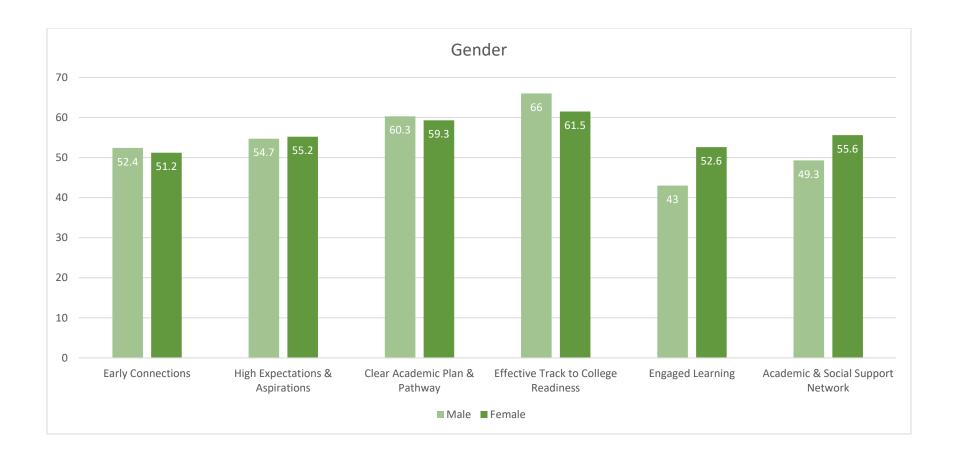

Panola College Fall 2023 Benchmark scores reported by...

- Enrollment Status
- First Generation
- Developmental Education
- Gender
- Age Group
- Ethnicity

Benchmarks include...

- Early Connections
- High Expectations and Aspirations
- Clear Academic Plan and Pathway
- Effective Track to College Readiness
- Engaged Learning
- Academic and Social Support Network