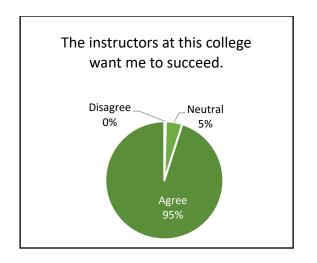

# High Expectations & Aspirations

During the first three weeks of your first semester/quarter at this college, about how often did you do the following?

1%