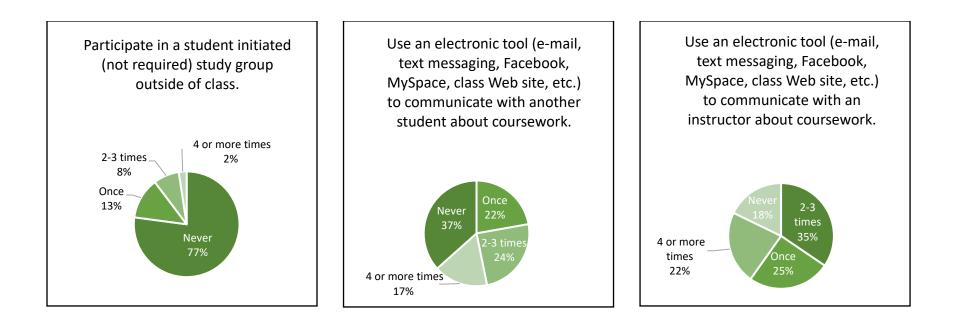

#### Engaged Learning

Think about your experiences from the time of your decision to attend this college through the end of the first three weeks of your first semester/quarter. How often did you use the following services?