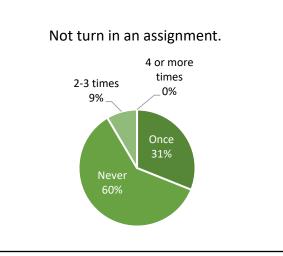

# High Expectations & Aspirations

During the first three weeks of your first semester/quarter at this college, about how often did you do the following?

1%