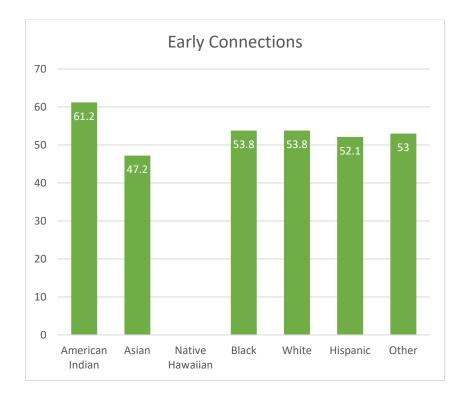

#### Benchmark Report Panola College (Source: SENSE 2023)



NOTE: There is an opportunity to help the large percentages of students who are <u>neutral</u> to gain a more positive and productive mindset to help increase academic engagement, effort, and success.

Panola College Fall 2023 Benchmark scores reported by...

- Enrollment Status
- First Generation
- Developmental Education
- Gender
- Age Group
- Ethnicity

Benchmarks include...

- Early Connections
- High Expectations and Aspirations
- Clear Academic Plan and Pathway
- Effective Track to College Readiness
- Engaged Learning
- Academic and Social Support Network











#### Ethnicity by Benchmark













#### Early Connections











# High Expectations & Aspirations







During the first three weeks of your first semester/quarter at this college, about how often did you do the following?





1%



## Clear Academic Plan & Pathway









## *Effective Track to College Readiness*













#### Engaged Learning















Think about your experiences from the time of your decision to attend this college through the end of the first three weeks of your first semester/quarter. How often did you use the following services?



## Academic & Social Network



Agree

92%