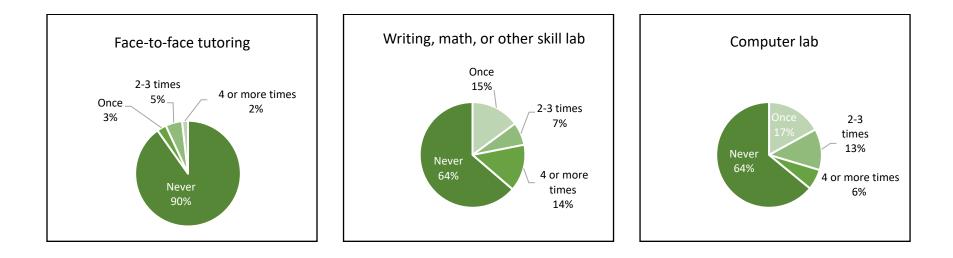

#### Engaged Learning

Think about your experiences from the time of your decision to attend this college through the end of the first three weeks of your first semester/quarter. How often did you use the following services?