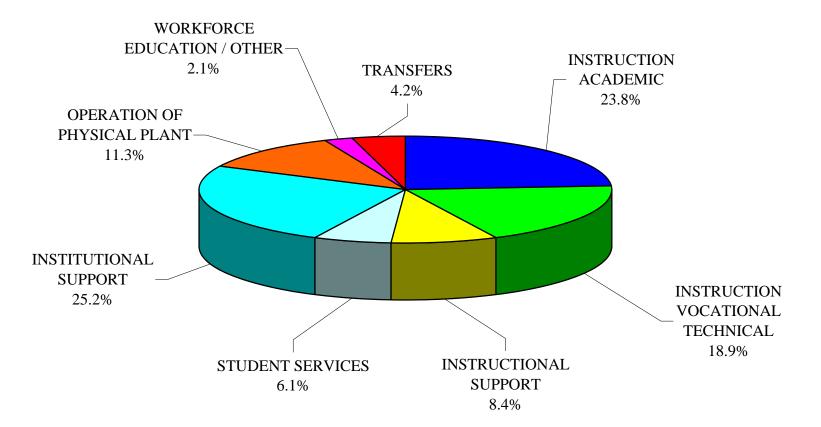

# **Current Unrestricted Fund**

**Expenditures By Function** 

#### PANOLA COLLEGE CURRENT UNRESTRICTED FUND REVENUES AND EXPENDITURES 2008-09 BUDGET & 2007-08 BUDGET COMPARISON

| REVENUE SOURCE                                               | CARTHAGE<br>CAMPUS |                        | <br>ARSHALL<br>CENTER | ~  | HELBY<br>CENTER  | 2008-09<br>BUDGET            | 2007-08<br>BUDGET            |
|--------------------------------------------------------------|--------------------|------------------------|-----------------------|----|------------------|------------------------------|------------------------------|
| TUITION AND FEES<br>LOCAL TAXES                              | \$                 | 2,674,596<br>4,817,323 | \$<br>223,396         | \$ | 403,453          | \$<br>3,301,445<br>4,817,323 | \$<br>3,150,895<br>4,362,645 |
| STATE APPROPRIATIONS (ALLOCATED)<br>INTEREST INCOME          |                    | 3,237,004<br>200,000   | 81,987                |    | 324,567          | 3,643,558<br>200,000         | 3,643,558<br>247,000         |
| TRANSFER FROM UNEXPENDED RESERVES<br>OTHER REVENUES          |                    | 289,824<br>101,823     | 21,726                |    | 68,695           | 289,824<br>192,244           | 186,050<br>260,000           |
| TOTAL REVENUES                                               | \$                 | 11,320,570             | \$<br>327,109         | \$ | 796,715          | \$<br>12,444,394             | \$<br>11,850,148             |
| EXPENDITURES                                                 | -                  |                        |                       |    |                  |                              |                              |
| INSTRUCTION ACADEMIC<br>INSTRUCTION VOCATIONAL TECHNICAL     | \$                 | 2,462,063              | \$<br>170,359         | \$ | 324,432          | \$<br>2,956,854              | \$<br>2,913,228              |
| INSTRUCTIONAL SUPPORT                                        |                    | 2,170,228<br>1,040,678 | -                     |    | 186,324          | 2,356,552<br>1,040,678       | 2,237,863<br>877,796         |
| STUDENT SERVICES<br>INSTITUTIONAL SUPPORT                    |                    | 762,780<br>3,132,321   | -                     |    | -                | 762,780<br>3,132,321         | 725,244<br>2,346,115         |
| OPERATION OF PHYSICAL PLANT<br>WORKFORCE EDUCATION / OTHER   |                    | 1,362,430<br>231,472   | 1,500<br>7,474        |    | 47,500<br>17,474 | 1,411,430<br>256,420         | 1,329,201<br>272,364         |
| TRANSFERS TO UNEXPENDED RESERVES<br>TRANSFERS TO OTHER FUNDS |                    | 527,359                |                       |    |                  | -<br>527,359                 | 561,463<br>586,874           |
| TOTAL EXPENDITURES                                           | \$                 | 11,689,331             | \$<br>179,333         | \$ | 575,730          | \$<br>12,444,394             | \$<br>11,850,148             |