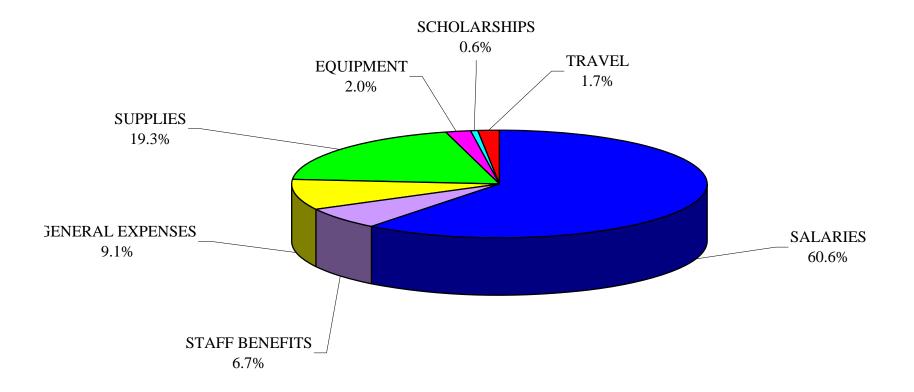

# **Current Unrestricted Fund**

Expenditures By Major Object

| EXPENDITURES                 | RTHAGE<br>AMPUS | RSHALL<br>ENTER | SHELBY<br>CENTER | TOTAL<br>2008-09 |
|------------------------------|-----------------|-----------------|------------------|------------------|
| ACADEMIC INSTRUCTION:        |                 |                 |                  |                  |
| INSTRUCTIONAL ADMINISTRATION | \$<br>222,385   | \$<br>58,672    | \$<br>167,897    | \$<br>448,954    |
| BIOLOGY                      | 332,495         | ,               | ,                | 332,495          |
| PHYSICS / CHEMISTRY          | 71,712          |                 |                  | 71,712           |
| PHYSICAL EDUCATION           | 178,857         |                 |                  | 178,857          |
| WELLNESS CENTER              | 27,795          |                 |                  | 27,795           |
| VOCAL MUSIC                  | 103,886         |                 |                  | 103,886          |
| INSTRUMENTAL MUSIC           | 137,620         |                 |                  | 137,620          |
| SPEECH                       | 88,440          |                 |                  | 88,440           |
| DRAMA                        | 89,143          |                 |                  | 89,143           |
| ART                          | 78,770          |                 |                  | 78,770           |
| SPANISH                      | 55,832          |                 |                  | 55,832           |
| ENGLISH                      | 220,393         |                 |                  | 220,393          |
| EDUCATION                    | 56,765          |                 |                  | 56,765           |
| JOURNALISM                   | 54,956          |                 |                  | 54,956           |
| MATHEMATICS                  | 260,383         |                 |                  | 260,383          |
| POLITICAL SCIENCE            | 126,841         |                 |                  | 126,841          |
| HISTORY                      | 42,708          |                 |                  | 42,708           |
| SOCIOLOGY                    | 47,454          |                 |                  | 47,454           |
| BUSINESS                     | 65,914          |                 |                  | 65,914           |
| PSYCHOLOGY                   | 78,282          |                 |                  | 78,282           |
| DEVELOPMENTAL SKILLS         | 121,432         |                 |                  | 121,432          |
| ACADEMIC RELATED             | <br>-           | 111,687         | 156,535          | 268,222          |
| TOTAL ACADEMIC INSTRUCTION   | <br>2,462,063   | 170,359         | 324,432          | 2,956,854        |
| OTHER INSTRUCTION            |                 |                 |                  |                  |
| WORKFORCE EDUCATION          | 163,606         | 7,474           | 17,474           | 188,554          |
| EMT PROGRAM                  | <br>67,866      |                 |                  | 67,866           |
| TOTAL OTHER INSTRUCTION      | <br>231,472     | 7,474           | 17,474           | 256,420          |
|                              |                 |                 |                  |                  |

| FUNCTION                         | SALARIES     | STAFF<br>BENEFITS     | GENERAL<br>EXPENSES | SUPPLIES     | EQUIPMENT  | SCHOLAR-<br>SHIPS | TRAVEL     | TOTAL<br>WITHOUT<br>SALARIES | TOTAL<br>BUDGET<br>2008-09 |
|----------------------------------|--------------|-----------------------|---------------------|--------------|------------|-------------------|------------|------------------------------|----------------------------|
| CARTHAGE CAMPUS                  |              |                       |                     |              |            |                   |            |                              |                            |
|                                  |              |                       |                     |              |            |                   |            |                              |                            |
| PHYSICAL PLANT                   |              |                       |                     |              |            |                   |            |                              |                            |
| GENERAL SERVICES                 | 564,678      | 72,477                | 8,375               | 286,900      | 89,000     | -                 | 500        | 457,252                      | 1,021,930                  |
| UTILITIES                        | -            | -                     | 340,500             | -            | -          | -                 | -          | 340,500                      | 340,500                    |
| TOTAL PHYSICAL PLANT             | 564,678      | 72,477                | 348,875             | 286,900      | 89,000     | -                 | 500        | 797,752                      | 1,362,430                  |
| TRANSFERS                        |              |                       |                     |              |            |                   |            |                              |                            |
| TRANSFER TO AUXILIARY            |              |                       | 237,535             |              |            |                   |            | 237,535                      | 237,535                    |
| TRANSFER TO GENERAL SCHOLARSHIPS |              |                       | 289,824             |              |            |                   |            | 289,824                      | 289,824                    |
|                                  |              |                       |                     |              |            |                   |            | -                            | · · · ·                    |
| TOTAL TRANSFERS                  |              | -                     | 527,359             | -            | -          | -                 | -          | 527,359                      | 527,359                    |
| TOTAL CARTHAGE CAMPUS            | 6,688,324    | 754,137               | 1,526,841           | 2,221,017    | 235,309    | 74,242            | 189,461    | 5,001,007                    | 11,689,331                 |
|                                  |              | ,                     |                     |              | ,          | ,                 | ,          | , ,                          | ;                          |
| MARSHALL CENTER                  |              |                       |                     |              |            |                   |            |                              |                            |
| MARSHALL MALL CENTER             | 108,985      | 8,822                 | 9,952               | 41,100       | -          | -                 | 3,000      | 62,874                       | 171,859                    |
| WORKFORCE EDUCATION              | 6,000        | 474                   | -                   | 1,000        | -          | -                 | -          | 1,474                        | 7,474                      |
|                                  |              |                       |                     |              |            |                   |            |                              |                            |
| TOTAL MARSHALL CENTER            | 114,985      | 9,296                 | 9,952               | 42,100       | -          | -                 | 3,000      | 64,348                       | 179,333                    |
| SHELBY CENTER                    |              |                       |                     |              |            |                   |            |                              |                            |
| SHELBY COLLEGE CENTER            | 262,610      | 21,799                | 62,675              | 18,190       | -          | _                 | 6,658      | 109,322                      | 371,932                    |
| COSMETOLOGY                      | 64,160       | 6,826                 | 1,250               | 7,300        | -          | -                 | 500        | 15,876                       | 80,036                     |
| INDUSTRIAL TECHNOLOGY            | 82,340       | 6,798                 | 4,400               | 12,250       | -          |                   | 500        | 23,948                       | 106,288                    |
| WORKFORCE EDUCATION              | 6,000        | 474                   | 8,000               | 3,000        | -          | -                 | -          | 11,474                       | 17,474                     |
| TOTAL SHELBY CENTER              | 415,110      | 35,897                | 76,325              | 40,740       | _          | -                 | 7,658      | 160,620                      | 575,730                    |
| GRAND TOTAL ALL ALLOCATIONS      | \$ 7,218,419 | \$   799,3 <u>3</u> 0 | \$ 1,613,118        | \$ 2,303,857 | \$ 235,309 | \$ 74,242         | \$ 200,119 | \$ 5,225,975                 | \$ 12,444,394              |