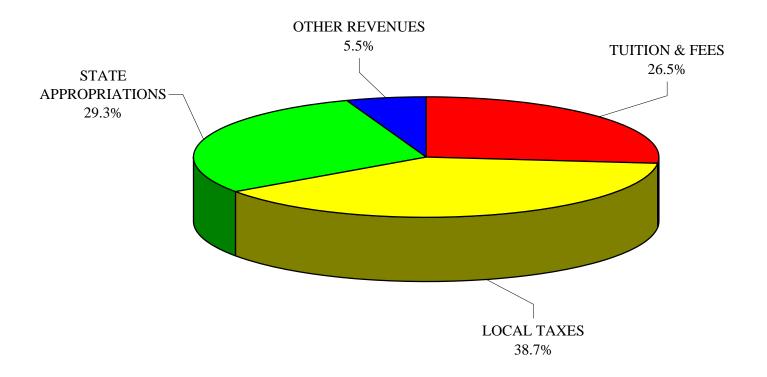

## **Current Unrestricted Funds**

Revenues By Major Function

#### PANOLA COLLEGE CURRENT UNRESTRICTED FUND REVENUES AND EXPENDITURES 2008-09 BUDGET & 2007-08 BUDGET COMPARISON

| REVENUE SOURCE                                               | CARTHAGE<br>CAMPUS |                        | <br>ARSHALL<br>CENTER | ~  | HELBY<br>CENTER  | 2008-09<br>BUDGET            | 2007-08<br>BUDGET            |
|--------------------------------------------------------------|--------------------|------------------------|-----------------------|----|------------------|------------------------------|------------------------------|
| TUITION AND FEES<br>LOCAL TAXES                              | \$                 | 2,674,596<br>4,817,323 | \$<br>223,396         | \$ | 403,453          | \$<br>3,301,445<br>4,817,323 | \$<br>3,150,895<br>4,362,645 |
| STATE APPROPRIATIONS (ALLOCATED)<br>INTEREST INCOME          |                    | 3,237,004<br>200,000   | 81,987                |    | 324,567          | 3,643,558<br>200,000         | 3,643,558<br>247,000         |
| TRANSFER FROM UNEXPENDED RESERVES<br>OTHER REVENUES          |                    | 289,824<br>101,823     | 21,726                |    | 68,695           | 289,824<br>192,244           | 186,050<br>260,000           |
| TOTAL REVENUES                                               | \$                 | 11,320,570             | \$<br>327,109         | \$ | 796,715          | \$<br>12,444,394             | \$<br>11,850,148             |
| EXPENDITURES                                                 | -                  |                        |                       |    |                  |                              |                              |
| INSTRUCTION ACADEMIC<br>INSTRUCTION VOCATIONAL TECHNICAL     | \$                 | 2,462,063              | \$<br>170,359         | \$ | 324,432          | \$<br>2,956,854              | \$<br>2,913,228              |
| INSTRUCTIONAL SUPPORT                                        |                    | 2,170,228<br>1,040,678 | -                     |    | 186,324          | 2,356,552<br>1,040,678       | 2,237,863<br>877,796         |
| STUDENT SERVICES<br>INSTITUTIONAL SUPPORT                    |                    | 762,780<br>3,132,321   | -                     |    | -                | 762,780<br>3,132,321         | 725,244<br>2,346,115         |
| OPERATION OF PHYSICAL PLANT<br>WORKFORCE EDUCATION / OTHER   |                    | 1,362,430<br>231,472   | 1,500<br>7,474        |    | 47,500<br>17,474 | 1,411,430<br>256,420         | 1,329,201<br>272,364         |
| TRANSFERS TO UNEXPENDED RESERVES<br>TRANSFERS TO OTHER FUNDS |                    | 527,359                |                       |    |                  | -<br>527,359                 | 561,463<br>586,874           |
| TOTAL EXPENDITURES                                           | \$                 | 11,689,331             | \$<br>179,333         | \$ | 575,730          | \$<br>12,444,394             | \$<br>11,850,148             |